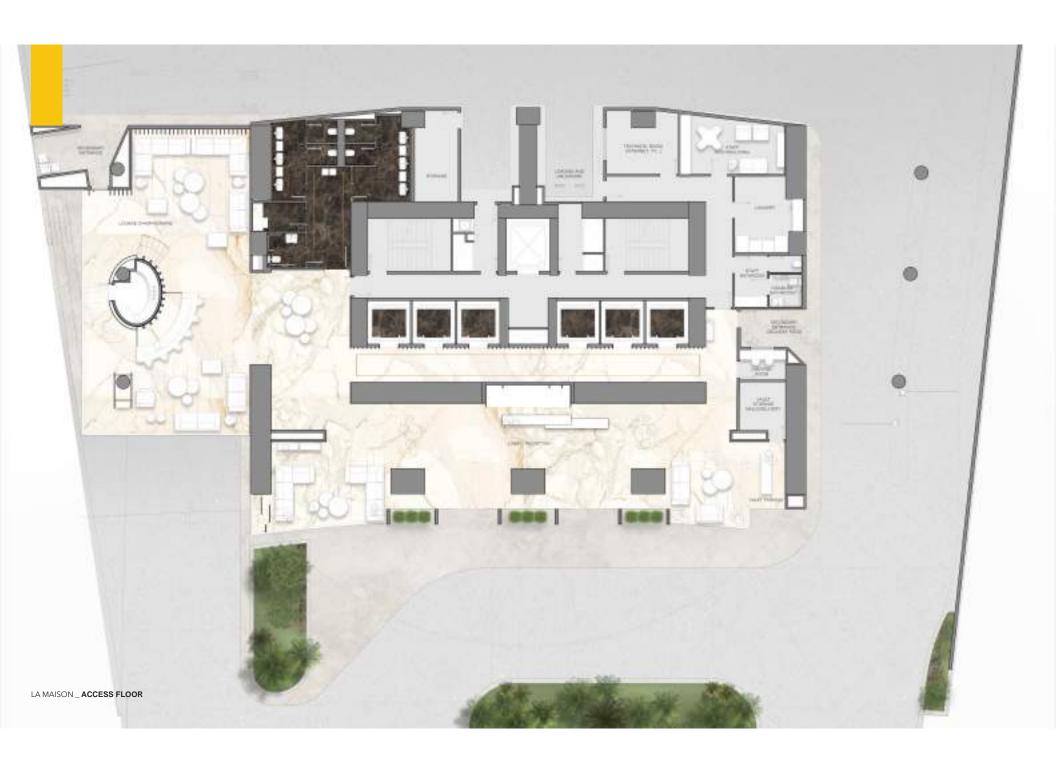

LA MAISON by **FENDI** 



Deep tones harkening the richness of the earth, lighter and creamier nuances bring an open and airiness to the main common areas.













Creamy colors, palpable textures and the finesse of lines that run throughout the design, bespeak a near classical tribute with a decidedly modern edge.



With a healthy amount of natural stone strategically installed throughout the interior space, we managed to further emphasize the manmade/nature duality.











The water and the blue tones play a fundamental role in the exteriors, mingling and mixing with the reflections of the sky on the large windows









That the natural world could be a de facto part of this design project meant a great deal to its overall direction and flow.





## **COMMON AREAS**

















## INTERIOR RESIDENTIAL AREAS

LA MAISON by FENDI





A faithful reinterpretation of the codes of excellence, expressed in furniture and complements displayed in a setting that describes a new dimension of contemporary luxury.









KITCHENS

01





GREIGE / Internal drawers

/ 08

/ 02

BRONZE CARTIER / Undertop profile and Baseboard

/ 03

CALACATTA ORO /Counter top and backsplash

/ 04

ATLANTIC WHITE
/ Rooring

90 /

GLOSSY LACQUERED WHITE / Wall cabinet

00/

MIRROR / Back wall cabinet

/ 02

CLEAR GLASS / Fire top

/ 08

GREIGE / Internal drawers











BATHROOMS





/ 02

BRONZE CARTIER / Undertop profile and Baseboard

/ 03

CALACATTA ORO /Counter top and backsplash

/ 04

ATLANTIC WHITE / Rooring

/ 05

GLOSSY LACQUERED WHITE / Wall cabinet

90 /

MIRROR /