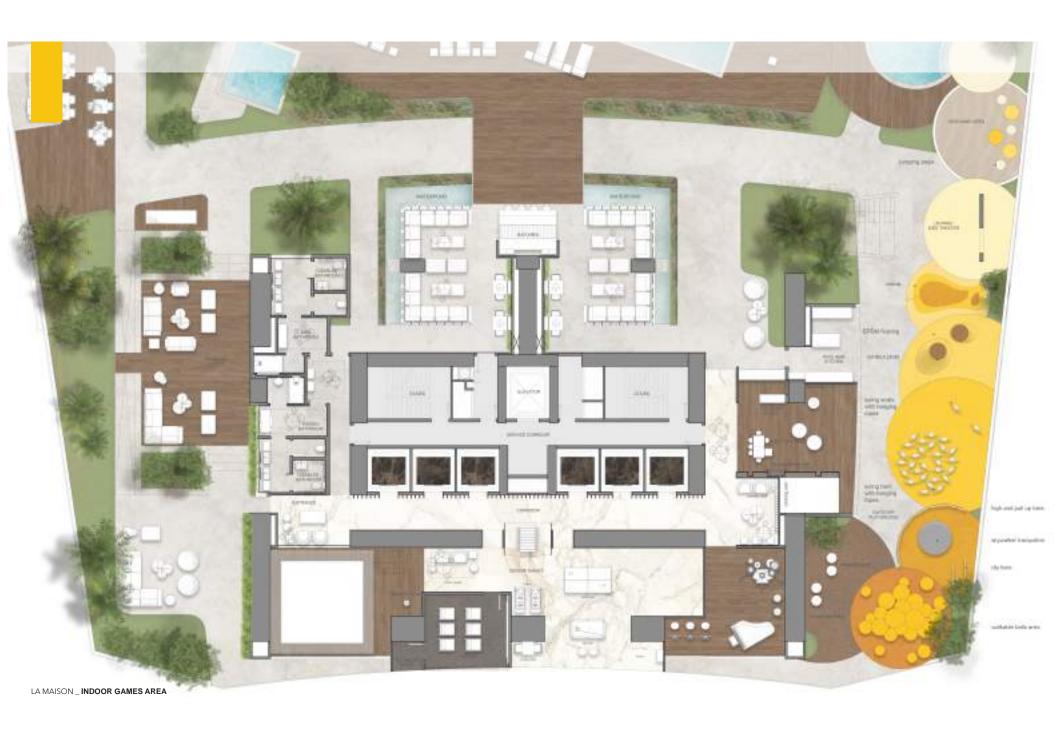

ISON by **FENDI** 



Deep tones harkening the richness of the earth, lighter and creamier nuances bring an open and airiness to the main common areas.













Creamy colors, palpable textures and the finesse of lines that run throughout the design, bespeak a near classical tribute with a decidedly modern edge.



With a healthy amount of natural stone strategically installed throughout the interior space, we managed to further emphasize the manmade/nature duality.











The water and the blue tones play a fundamental role in the exteriors, mingling and mixing with the reflections of the sky on the large windows









That the natural world could be a de facto part of this design project meant a great deal to its overall direction and flow.





## **COMMON AREAS**

















## INTERIOR RESIDENTIAL AREAS

LA MAISON by FENDI





A faithful reinterpretation of the codes of excellence, expressed in furniture and complements displayed in a setting that describes a new dimension of contemporary luxury.









KITCHENS

01





GREIGE / Internal drawers

/ 08

/ 02

BRONZE CARTIER / Undertop profile and Baseboard

/ 03

CALACATTA ORO /Counter top and backsplash

/ 04

ATLANTIC WHITE
/ Rooring

90 /

GLOSSY LACQUERED WHITE / Wall cabinet

00/

MIRROR / Back wall cabinet

/ 02

CLEAR GLASS / Fire top

/ 08

GREIGE / Internal drawers











BATHROOMS





/ 02

BRONZE CARTIER / Undertop profile and Baseboard

/ 03

CALACATTA ORO /Counter top and backsplash

/ 04

ATLANTIC WHITE / Rooring

/ 05

GLOSSY LACQUERED WHITE / Wall cabinet

90 /

MIRROR / Back wal