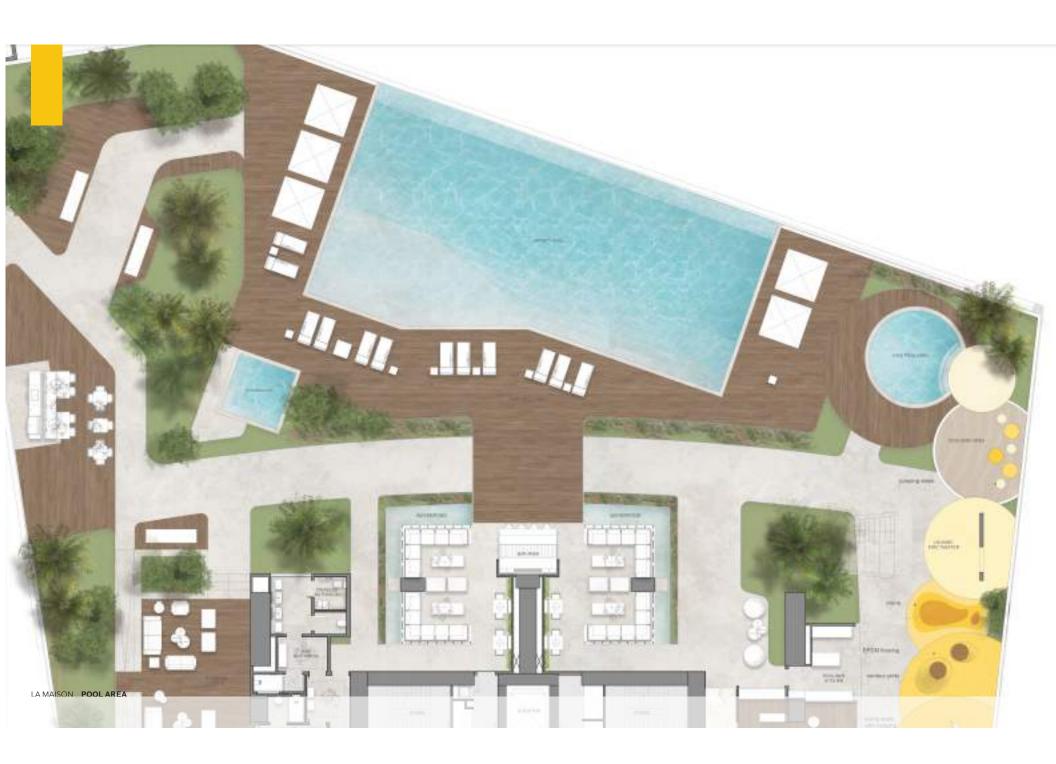

MAISON by **FENDI** 



Deep tones harkening the richness of the earth, lighter and creamier nuances bring an open and airiness to the main common areas.













Creamy colors, palpable textures and the finesse of lines that run throughout the design, bespeak a near classical tribute with a decidedly modern edge.



With a healthy amount of natural stone strategically installed throughout the interior space, we managed to further emphasize the manmade/nature duality.











The water and the blue tones play a fundamental role in the exteriors, mingling and mixing with the reflections of the sky on the large windows









That the natural world could be a de facto part of this design project meant a great deal to its overall direction and flow.





## **COMMON AREAS**

















## INTERIOR RESIDENTIAL AREAS

LA MAISON by FENDI





A faithful reinterpretation of the codes of excellence, expressed in furniture and complements displayed in a setting that describes a new dimension of contemporary luxury.









KITCHENS

01





GREIGE / Internal drawers

/ 08

/ 02

BRONZE CARTIER / Undertop profile and Baseboard

/ 03

CALACATTA ORO /Counter top and backsplash

/ 04

ATLANTIC WHITE
/ Rooring

90 /

GLOSSY LACQUERED WHITE / Wall cabinet

00/

MIRROR / Back wall cabinet

/ 02

CLEAR GLASS / Fire top

/ 08

GREIGE / Internal drawers











BATHROOMS





/ 02

BRONZE CARTIER / Undertop profile and Baseboard

/ 03

CALACATTA ORO /Counter top and backsplash

/ 04

ATLANTIC WHITE / Rooring

/ 05

GLOSSY LACQUERED WHITE / Wall cabinet

90 /

MIRROR / Back w