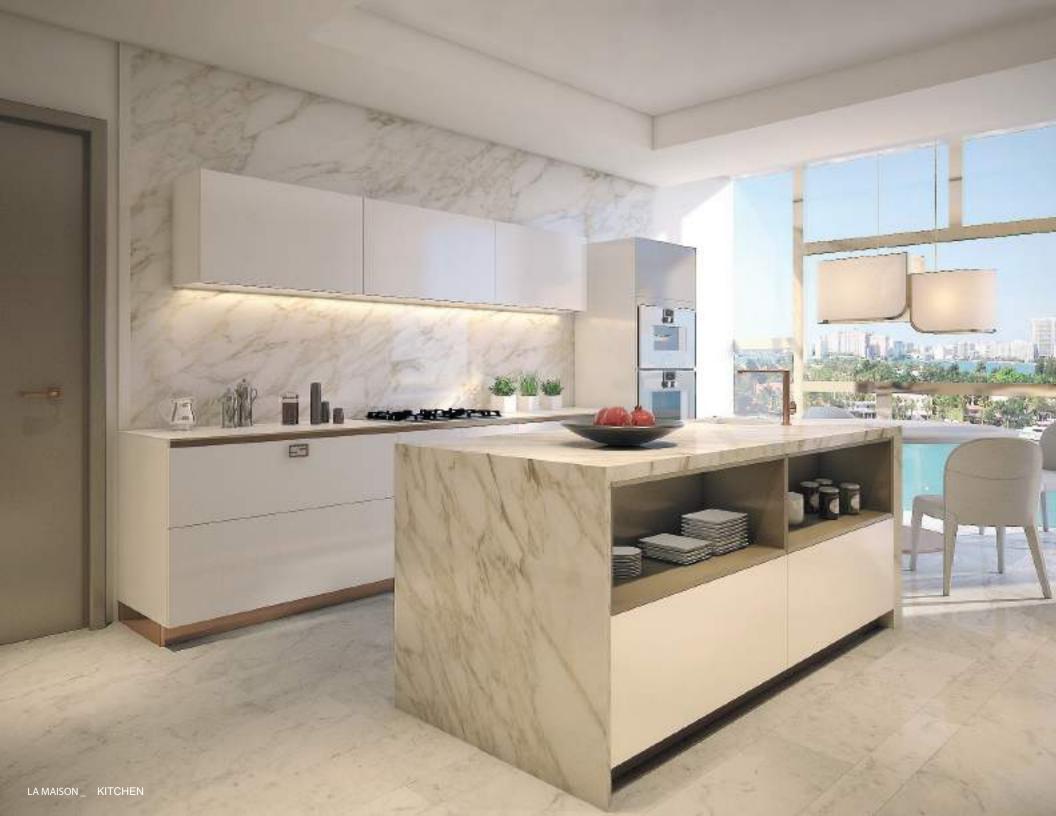

KITCHENS

01

GREIGE / Internal drawers

/ 08

/ 02

BRONZE CARTIER / Undertop profile and Baseboard

/ 03

CALACATTA ORO /Counter top and backsplash

/ 04

ATLANTIC WHITE
/ Rooring

90 /

GLOSSY LACQUERED WHITE / Wall cabinet

00/

MIRROR / Back wall cabinet

/ 02

CLEAR GLASS / Fire top