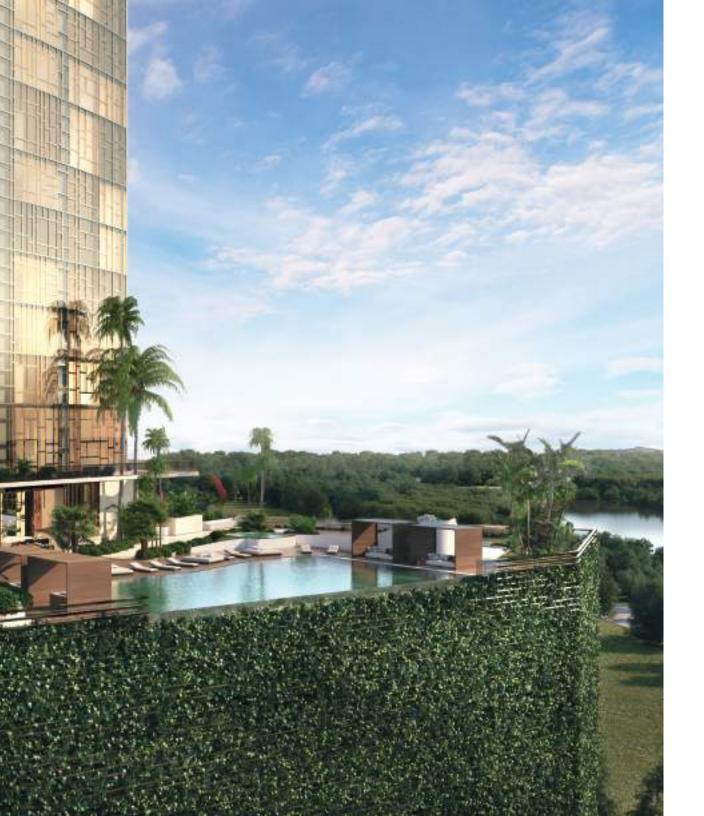

The water and the blue tones play a fundamental role in the exteriors, mingling and mixing with the reflections of the sky on the large windows

That the natural world could be a de facto part of this design project meant a great deal to its overall direction and flow.

## **COMMON AREAS**