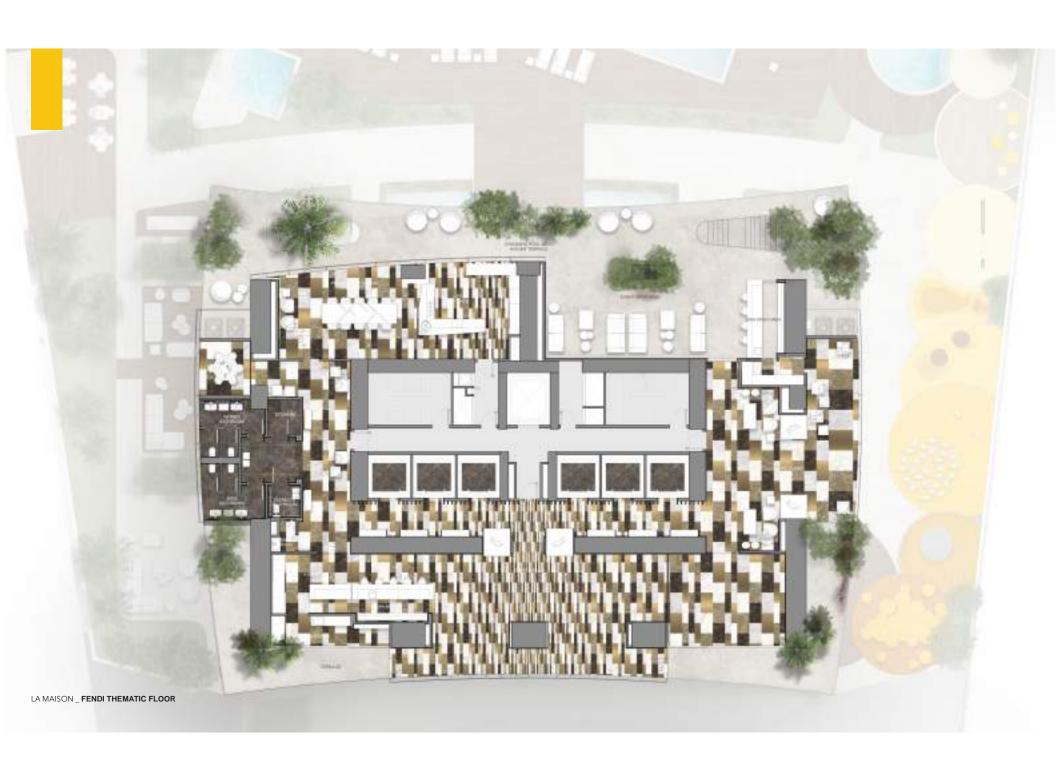

ON by **FENDI** 



Deep tones harkening the richness of the earth, lighter and creamier nuances bring an open and airiness to the main common areas.













Creamy colors, palpable textures and the finesse of lines that run throughout the design, bespeak a near classical tribute with a decidedly modern edge.



With a healthy amount of natural stone strategically installed throughout the interior space, we managed to further emphasize the manmade/nature duality.











The water and the blue tones play a fundamental role in the exteriors, mingling and mixing with the reflections of the sky on the large windows









That the natural world could be a de facto part of this design project meant a great deal to its overall direction and flow.





## **COMMON AREAS**

















## INTERIOR RESIDENTIAL AREAS

LA MAISON by FENDI





A faithful reinterpretation of the codes of excellence, expressed in furniture and complements displayed in a setting that describes a new dimension of contemporary luxury.









KITCHENS

01





GREIGE / Internal drawers

/ 08

/ 02

BRONZE CARTIER / Undertop profile and Baseboard

/ 03

CALACATTA ORO /Counter top and backsplash

/ 04

ATLANTIC WHITE
/ Rooring

90 /

GLOSSY LACQUERED WHITE / Wall cabinet

00/

MIRROR / Back wall cabinet

/ 02

CLEAR GLASS / Fire top

/ 08

GREIGE / Internal drawers











BATHROOMS





/ 02

BRONZE CARTIER / Undertop profile and Baseboard

/ 03

CALACATTA ORO /Counter top and backsplash

/ 04

ATLANTIC WHITE / Rooring

/ 05

GLOSSY LACQUERED WHITE / Wall cabinet

90 /

MIRROR / Back wall