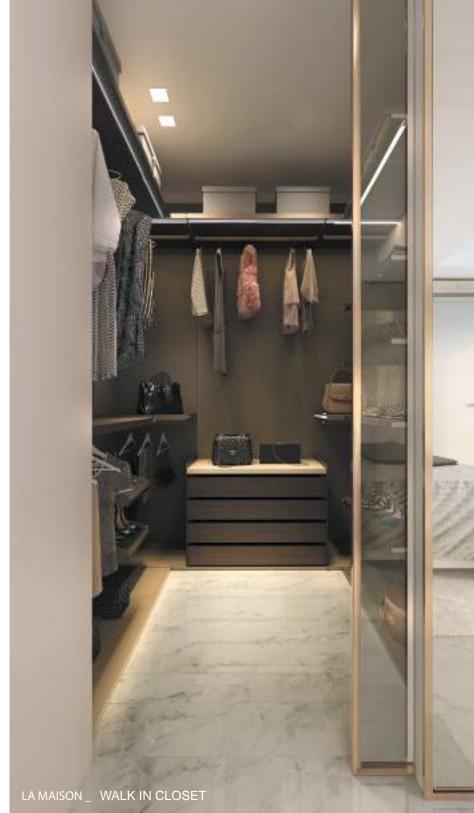

ATLANTIC WHITE / Rooring

/ 05

GLOSSY LACQUERED WHITE / Wall cabinet

90 /

MIRROR / Back wall cabinet

/ 02

CLEAR GLASS / Fire top

WALK IN CLOSETS | CLOSETS