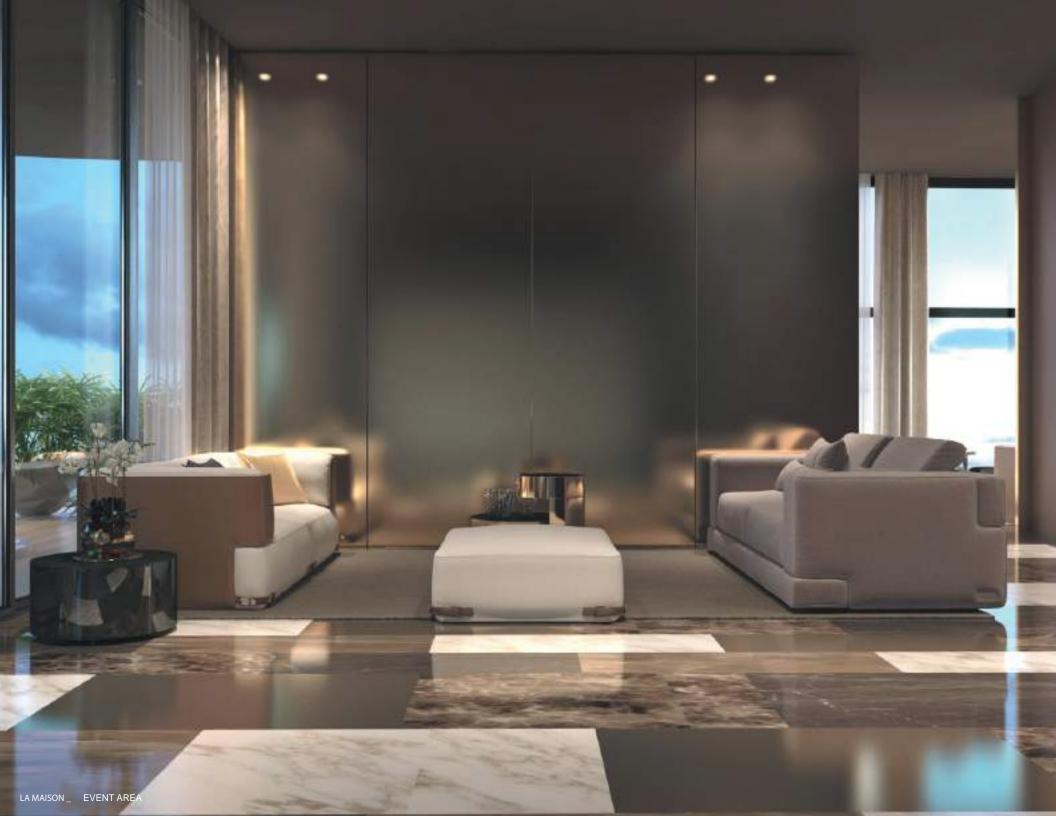

OWN IDENTITY"

Paola Fendi



LA MAISON by **FENDI** 



Deep tones harkening the richness of the earth, lighter and creamier nuances bring an open and airiness to the main common areas.













Creamy colors, palpable textures and the finesse of lines that run throughout the design, bespeak a near classical tribute with a decidedly modern edge.



With a healthy amount of natural stone strategically installed throughout the interior space, we managed to further emphasize the manmade/nature duality.











The water and the blue tones play a fundamental role in the exteriors, mingling and mixing with the reflections of the sky on the large windows









That the natural world could be a de facto part of this design project meant a great deal to its overall direction and flow.





## **COMMON AREAS**

















## INTERIOR RESIDENTIAL AREAS

LA MAISON by FENDI





A faithful reinterpretation of the codes of excellence, expressed in furniture and complements displayed in a setting that describes a new dimension of contemporary luxury.









KITCHENS

01





GREIGE / Internal drawers

/ 08

/ 02

BRONZE CARTIER / Undertop profile and Baseboard

/ 03

CALACATTA ORO /Counter top and backsplash

/ 04

ATLANTIC WHITE
/ Rooring

90 /

GLOSSY LACQUERED WHITE / Wall cabinet

00/

MIRROR / Back wall cabinet

/ 02

CLEAR GLASS / Fire top

/ 08

GREIGE / Internal drawers











BATHROOMS





/ 02

BRONZE CARTIER / Undertop profile and Baseboard

/ 03

CALACATTA ORO /Counter top and backsplash

/ 04

ATLANTIC WHITE / Rooring

/ 05

GLOSSY LACQUERED WHITE / Wa