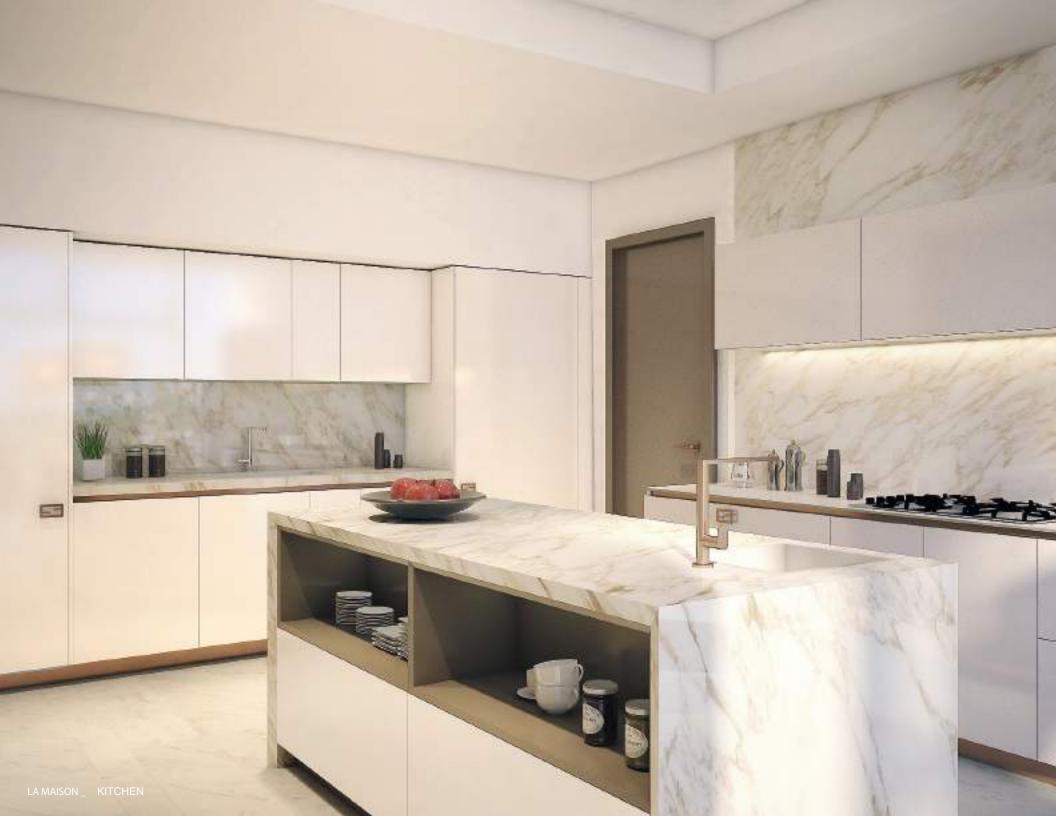

KITCHENS

01

GREIGE / Internal drawers

/ 08

/ 02

BRONZE CARTIER / Undertop profile and Baseboard

/ 03

CALACATTA ORO /Counter top and backsplash

/ 04

ATLANTIC WHITE
/ Rooring

90 /

GLOSSY LACQUERED WHITE / Wall cabinet

00/

MIRROR / Back wall cabinet

/ 02

CLEAR GLASS / Fire top