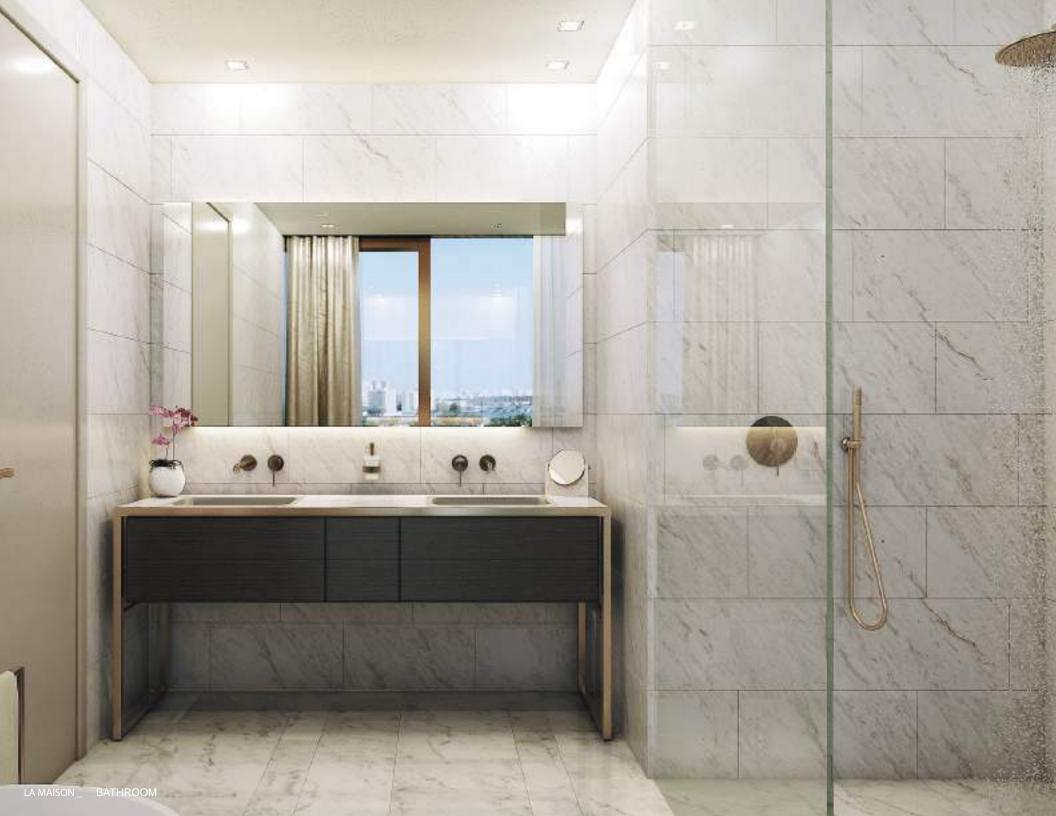

/ 08

GREIGE / Internal drawers

BATHROOMS

/ 02

BRONZE CARTIER / Undertop profile and Baseboard

/ 03

CALACATTA ORO /Counter top and backsplash

/ 04