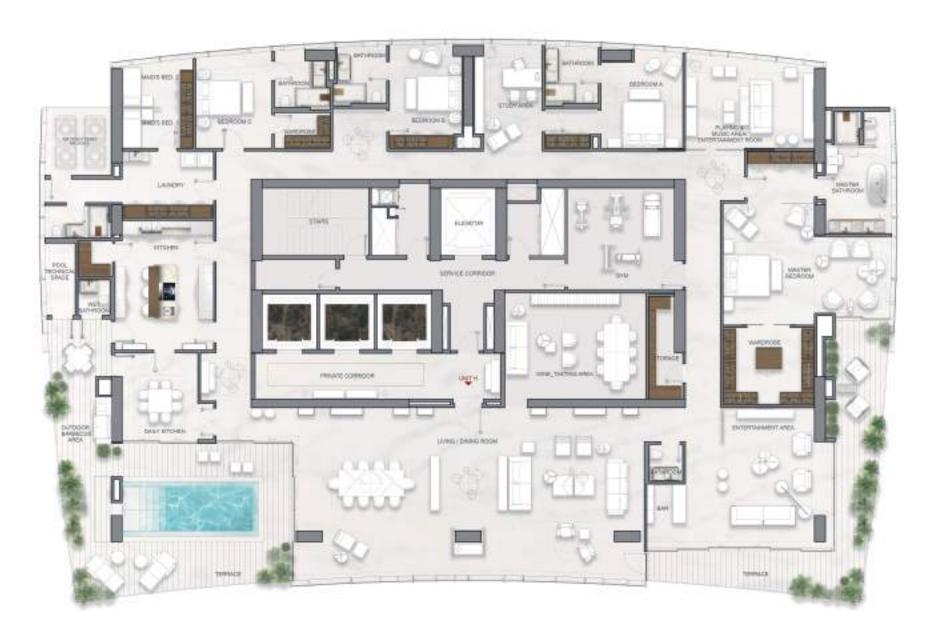

## APARTMENTS

382.14 M 382.14 M

422.82 M 344.56 M

Unit C Unit D

**PENTHOUSES** 

05

PH **768.69 M**<sup>2</sup>

PH **851.75 M**<sup>2</sup>