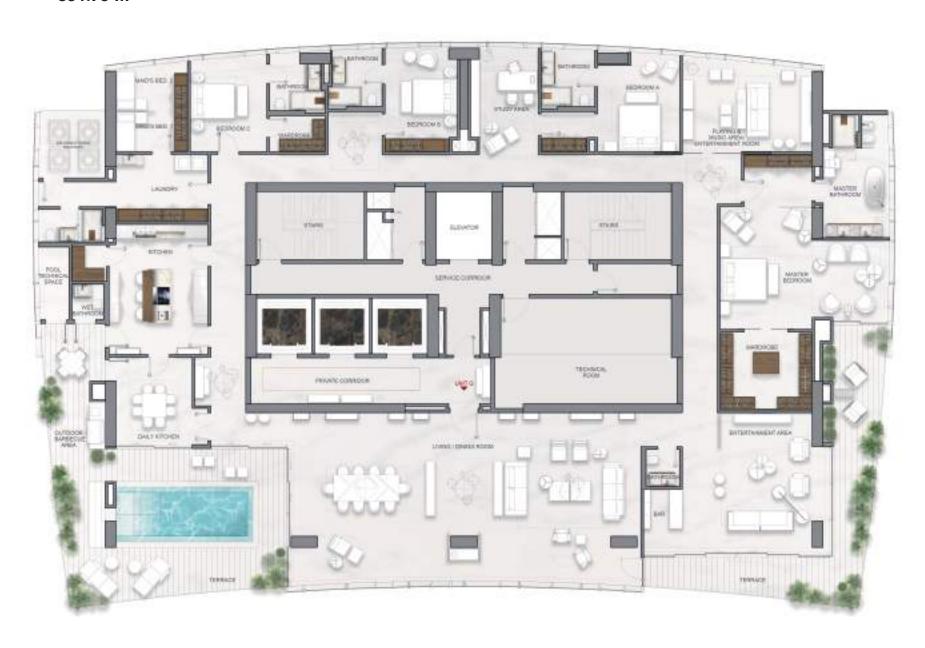

## APARTMENTS

382.14 M 382.14 M

422.82 M 344.56 M

Unit C Unit D

**PENTHOUSES** 

05

PH **768.69 M**<sup>2</sup>

PH **851.75 M**<sup>2</sup>