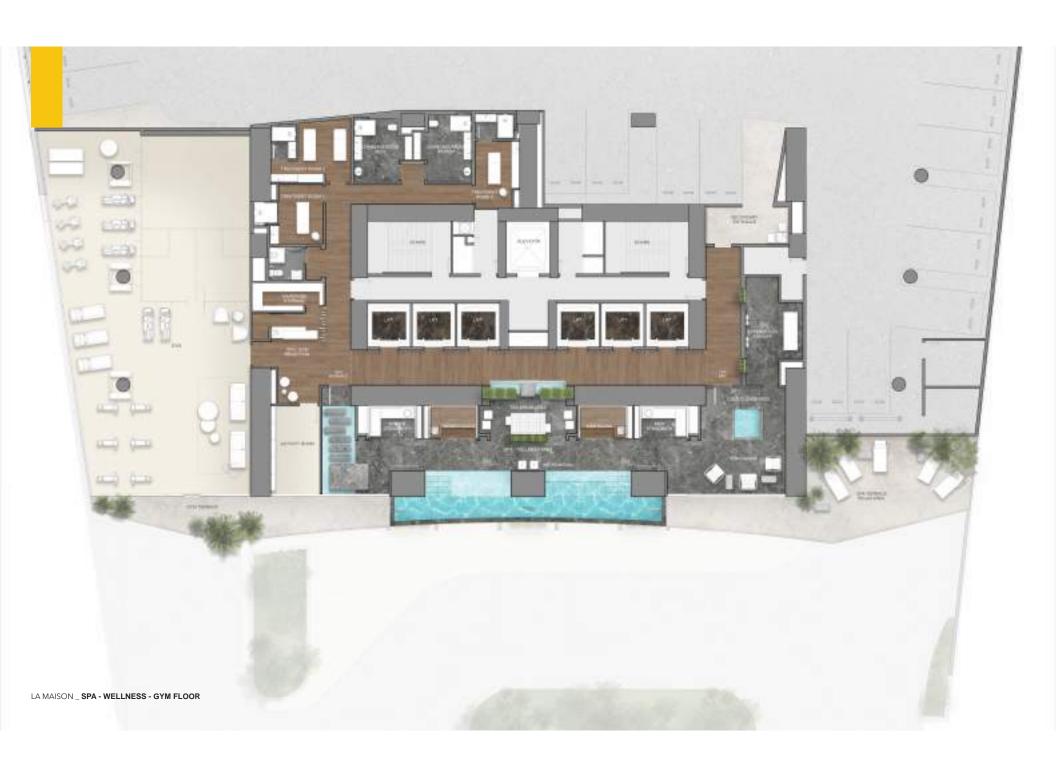

A MAISON by **FENDI** 



Deep tones harkening the richness of the earth, lighter and creamier nuances bring an open and airiness to the main common areas.













Creamy colors, palpable textures and the finesse of lines that run throughout the design, bespeak a near classical tribute with a decidedly modern edge.



With a healthy amount of natural stone strategically installed throughout the interior space, we managed to further emphasize the manmade/nature duality.











The water and the blue tones play a fundamental role in the exteriors, mingling and mixing with the reflections of the sky on the large windows









That the natural world could be a de facto part of this design project meant a great deal to its overall direction and flow.





## **COMMON AREAS**

















## INTERIOR RESIDENTIAL AREAS

LA MAISON by FENDI





A faithful reinterpretation of the codes of excellence, expressed in furniture and complements displayed in a setting that describes a new dimension of contemporary luxury.









KITCHENS

01





GREIGE / Internal drawers

/ 08

/ 02

BRONZE CARTIER / Undertop profile and Baseboard

/ 03

CALACATTA ORO /Counter top and backsplash

/ 04

ATLANTIC WHITE
/ Rooring

90 /

GLOSSY LACQUERED WHITE / Wall cabinet

00/

MIRROR / Back wall cabinet

/ 02

CLEAR GLASS / Fire top

/ 08

GREIGE / Internal drawers











BATHROOMS





/ 02

BRONZE CARTIER / Undertop profile and Baseboard

/ 03

CALACATTA ORO /Counter top and backsplash

/ 04

ATLANTIC WHITE / Rooring

/ 05

GLOSSY LACQUERED WHITE / Wall cabinet

90 /

MIRROR / Back