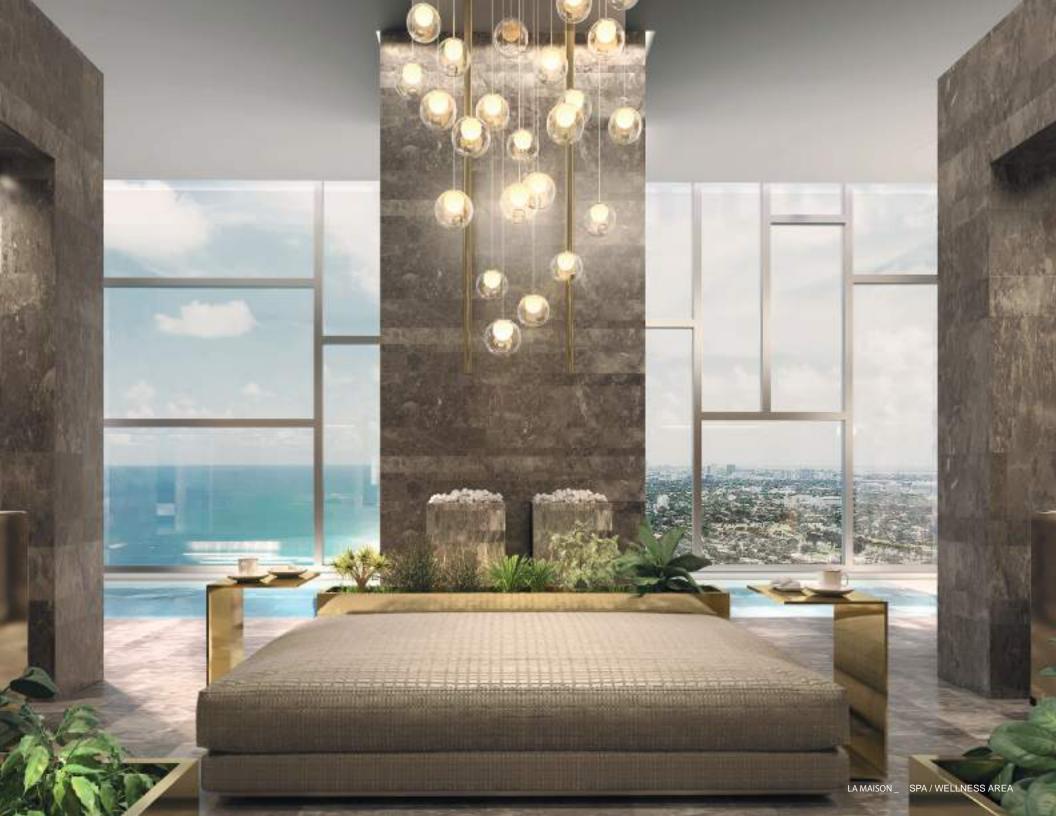

Creamy colors, palpable textures and the finesse of lines that run throughout the design, bespeak a near classical tribute with a decidedly modern edge.

With a healthy amount of natural stone strategically installed throughout the interior space, we managed to further emphasize the manmade/nature duality.

The water and the blue tones play a fundamental role in the exteriors, mingling and mixing with the reflections of the sky on the large windows

That the natural world could be a de facto part of this design project meant a great deal to its overall direction and flow.