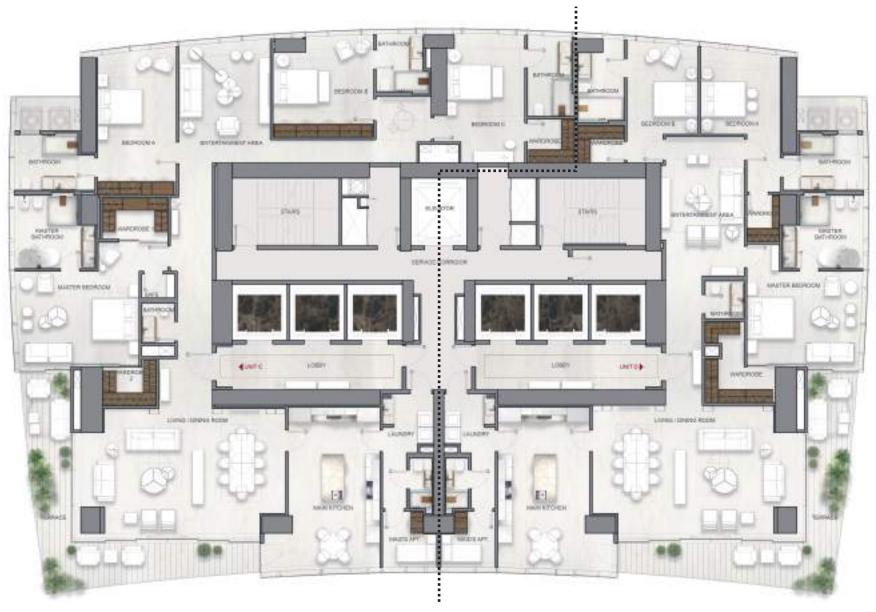

## APARTMENTS

382.14 M 382.14 M

422.82 M 344.56 M

Unit C Unit D

**PENTHOUSES** 

05

PH **768.69 M**<sup>2</sup>

PH **851.75 M**<sup>2</sup>