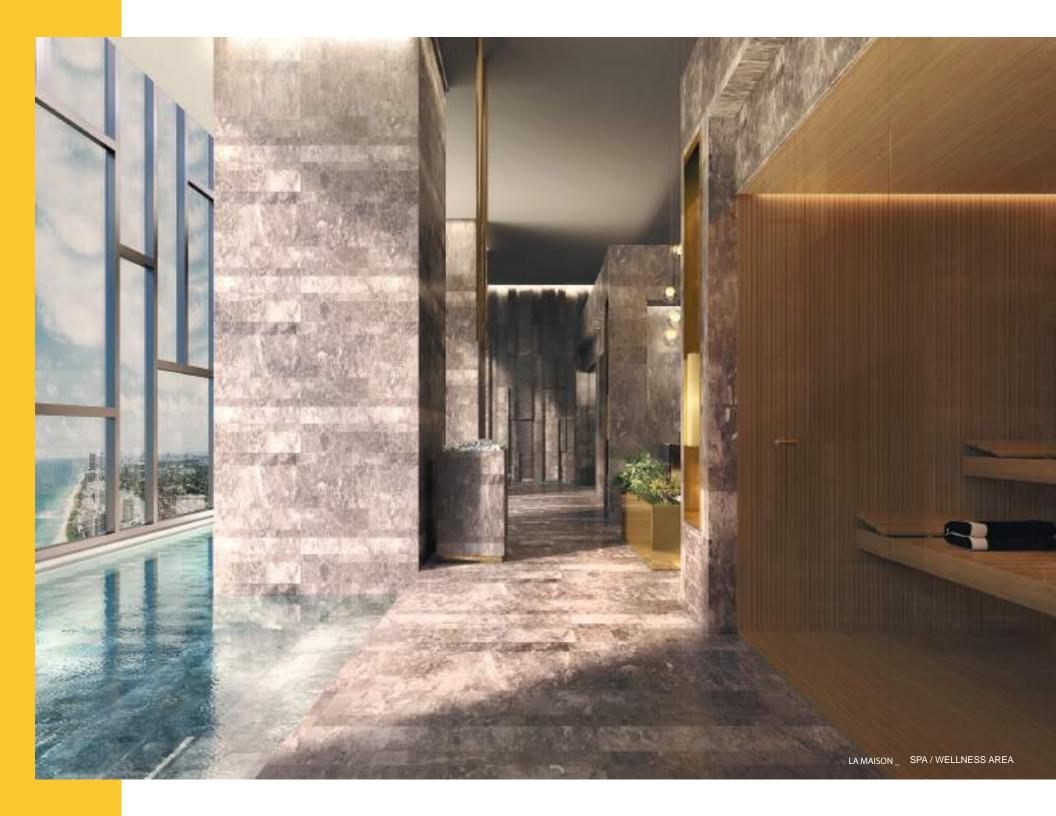

Creamy colors, palpable textures and the finesse of lines that run throughout the design, bespeak a near classical tribute with a decidedly modern edge.

With a healthy amount of natural stone strategically installed throughout the interior space, we managed to further emphasize the manmade/nature duality.

## **COMMON AREAS**