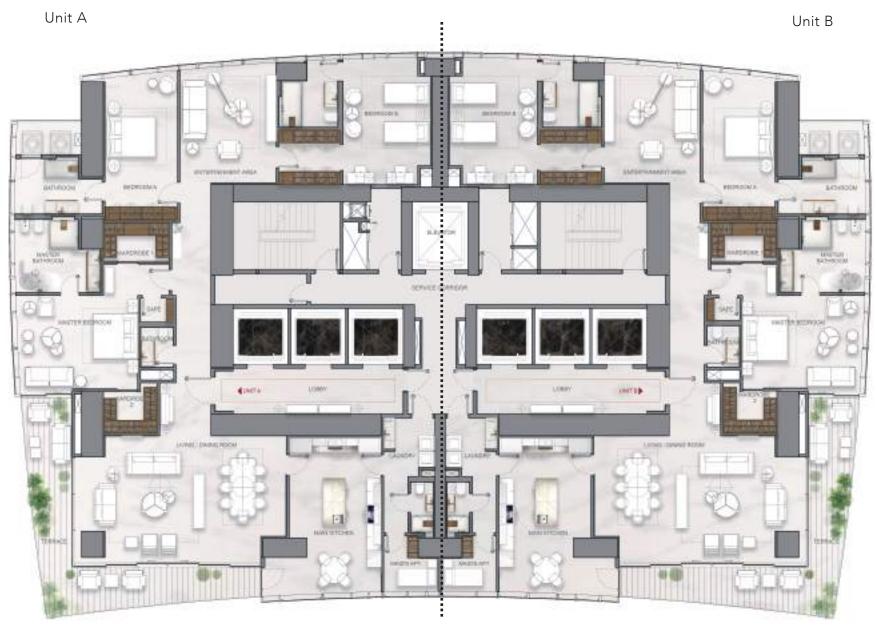

## APARTMENTS

382.14 M 382.14 M

422.82 M 344.56 M

Unit C Unit D

**PENTHOUSES** 

05

PH **768.69 M**<sup>2</sup>

PH **851.75 M**<sup>2</sup>