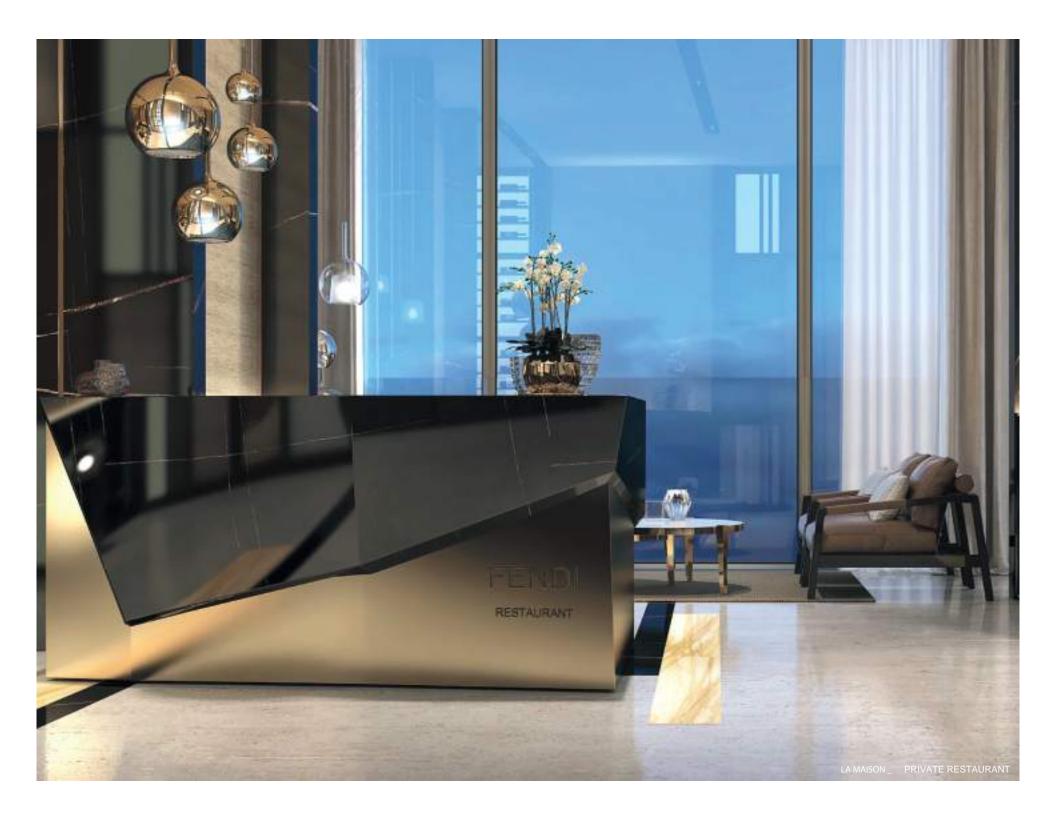

N IDENTITY"

Paola Fendi



LA MAISON by **FENDI** 



Deep tones harkening the richness of the earth, lighter and creamier nuances bring an open and airiness to the main common areas.













Creamy colors, palpable textures and the finesse of lines that run throughout the design, bespeak a near classical tribute with a decidedly modern edge.



With a healthy amount of natural stone strategically installed throughout the interior space, we managed to further emphasize the manmade/nature duality.











The water and the blue tones play a fundamental role in the exteriors, mingling and mixing with the reflections of the sky on the large windows









That the natural world could be a de facto part of this design project meant a great deal to its overall direction and flow.





## **COMMON AREAS**

















## INTERIOR RESIDENTIAL AREAS

LA MAISON by FENDI





A faithful reinterpretation of the codes of excellence, expressed in furniture and complements displayed in a setting that describes a new dimension of contemporary luxury.









KITCHENS

01





GREIGE / Internal drawers

/ 08

/ 02

BRONZE CARTIER / Undertop profile and Baseboard

/ 03

CALACATTA ORO /Counter top and backsplash

/ 04

ATLANTIC WHITE
/ Rooring

90 /

GLOSSY LACQUERED WHITE / Wall cabinet

00/

MIRROR / Back wall cabinet

/ 02

CLEAR GLASS / Fire top

/ 08

GREIGE / Internal drawers











BATHROOMS





/ 02

BRONZE CARTIER / Undertop profile and Baseboard

/ 03

CALACATTA ORO /Counter top and backsplash

/ 04

ATLANTIC WHITE / Rooring

/ 05

GLOSSY LACQUERED WHITE / Wall