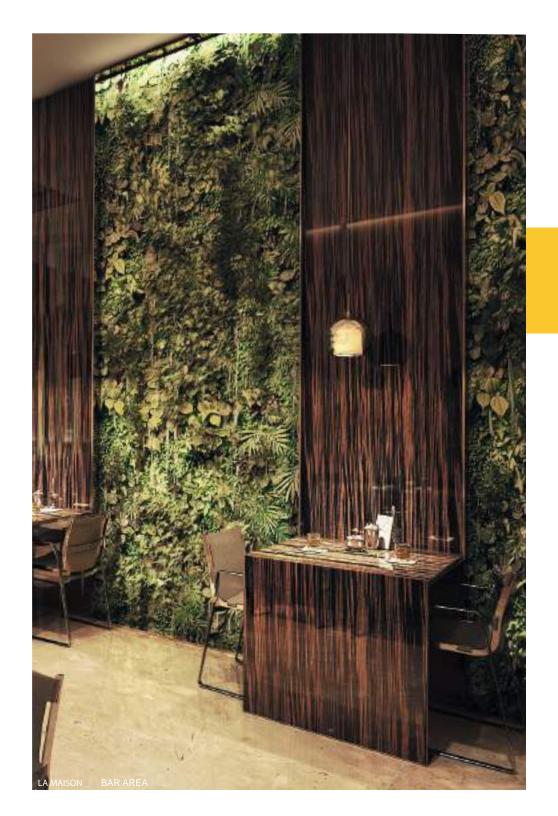

-being of the planet and its people.



"WHATEVER FENDI DOES
IT MUST BE DISTINGUISHABLE
IT MUST STAND APART
AND IT MUST HAVE
IT'S OWN IDENTITY"

Paola Fendi



LA MAISON by **FENDI** 



Deep tones harkening the richness of the earth, lighter and creamier nuances bring an open and airiness to the main common areas.













Creamy colors, palpable textures and the finesse of lines that run throughout the design, bespeak a near classical tribute with a decidedly modern edge.



With a healthy amount of natural stone strategically installed throughout the interior space, we managed to further emphasize the manmade/nature duality.











The water and the blue tones play a fundamental role in the exteriors, mingling and mixing with the reflections of the sky on the large windows









That the natural world could be a de facto part of this design project meant a great deal to its overall direction and flow.





## **COMMON AREAS**

















## INTERIOR RESIDENTIAL AREAS

LA MAISON by FENDI





A faithful reinterpretation of the codes of excellence, expressed in furniture and complements displayed in a setting that describes a new dimension of contemporary luxury.









KITCHENS

01





GREIGE / Internal drawers

/ 08

/ 02

BRONZE CARTIER / Undertop profile and Baseboard

/ 03

CALACATTA ORO /Counter top and backsplash

/ 04

ATLANTIC WHITE
/ Rooring

90 /

GLOSSY LACQUERED WHITE / Wall cabinet

00/

MIRROR / Back wall cabinet

/ 02

CLEAR GLASS / Fire top

/ 08

GREIGE / Internal drawers











BATHROOMS





/ 02

BRONZE CARTIER / Undertop profile