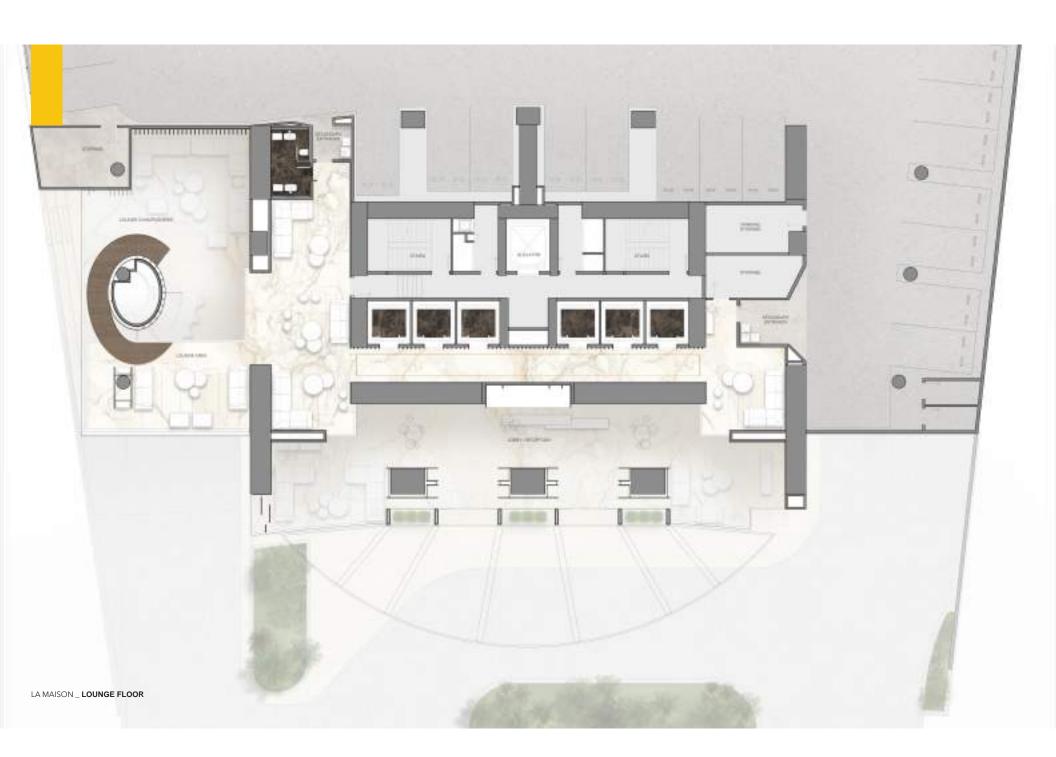

LA MAISON by **FENDI** 



Deep tones harkening the richness of the earth, lighter and creamier nuances bring an open and airiness to the main common areas.













Creamy colors, palpable textures and the finesse of lines that run throughout the design, bespeak a near classical tribute with a decidedly modern edge.



With a healthy amount of natural stone strategically installed throughout the interior space, we managed to further emphasize the manmade/nature duality.











The water and the blue tones play a fundamental role in the exteriors, mingling and mixing with the reflections of the sky on the large windows









That the natural world could be a de facto part of this design project meant a great deal to its overall direction and flow.





## **COMMON AREAS**

















## INTERIOR RESIDENTIAL AREAS

LA MAISON by FENDI





A faithful reinterpretation of the codes of excellence, expressed in furniture and complements displayed in a setting that describes a new dimension of contemporary luxury.









KITCHENS

01





GREIGE / Internal drawers

/ 08

/ 02

BRONZE CARTIER / Undertop profile and Baseboard

/ 03

CALACATTA ORO /Counter top and backsplash

/ 04

ATLANTIC WHITE
/ Rooring

90 /

GLOSSY LACQUERED WHITE / Wall cabinet

00/

MIRROR / Back wall cabinet

/ 02

CLEAR GLASS / Fire top

/ 08

GREIGE / Internal drawers











BATHROOMS





/ 02

BRONZE CARTIER / Undertop profile and Baseboard

/ 03

CALACATTA ORO /Counter top and backsplash

/ 04

ATLANTIC WHITE / Rooring

/ 05

GLOSSY LACQUERED WHITE / Wall cabinet

90 /

MIRROR / Ba