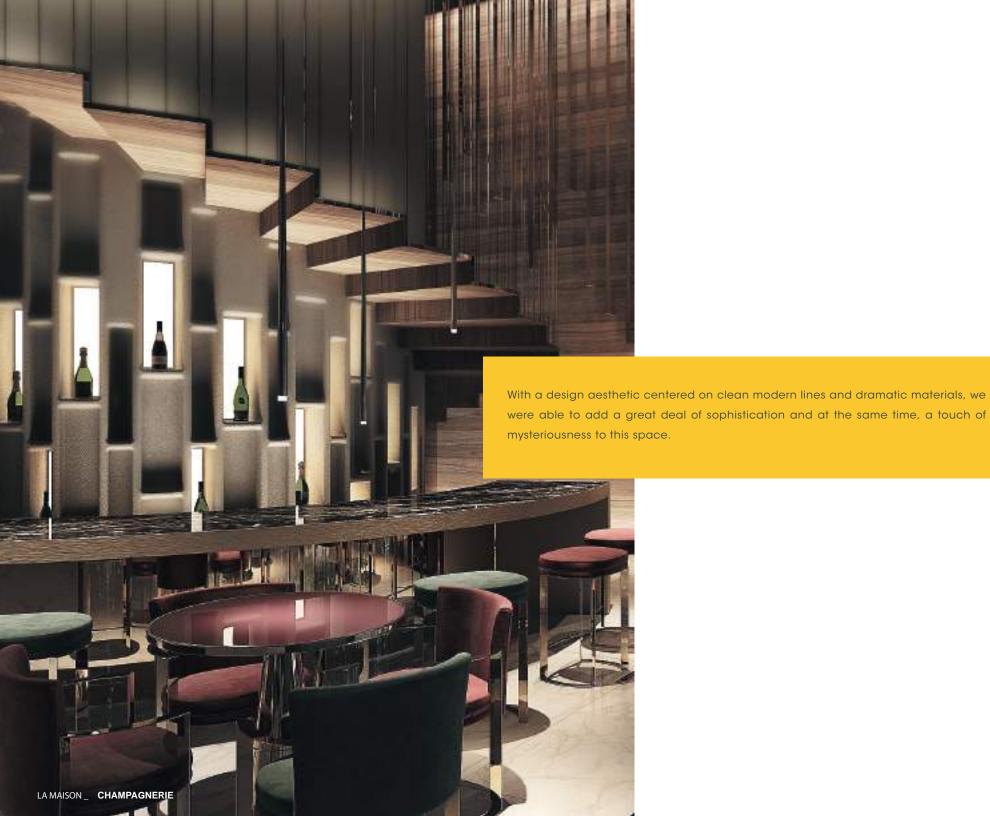

## **COMMON AREAS**

"WHATEVER FENDI DOES
IT MUST BE DISTINGUISHABLE
IT MUST STAND APART
AND IT MUST HAVE
IT'S OWN IDENTITY"

Paola Fendi

LA MAISON by **FENDI** 

Deep tones harkening the richness of the earth, lighter and creamier nuances bring an open and airiness to the main common areas.

Creamy colors, palpable textures and the finesse of lines that run throughout the design, bespeak a near classical tribute with a decidedly modern edge.

With a healthy amount of natural stone strategically installed throughout the interior space, we managed to further emphasize the manmade/nature duality.