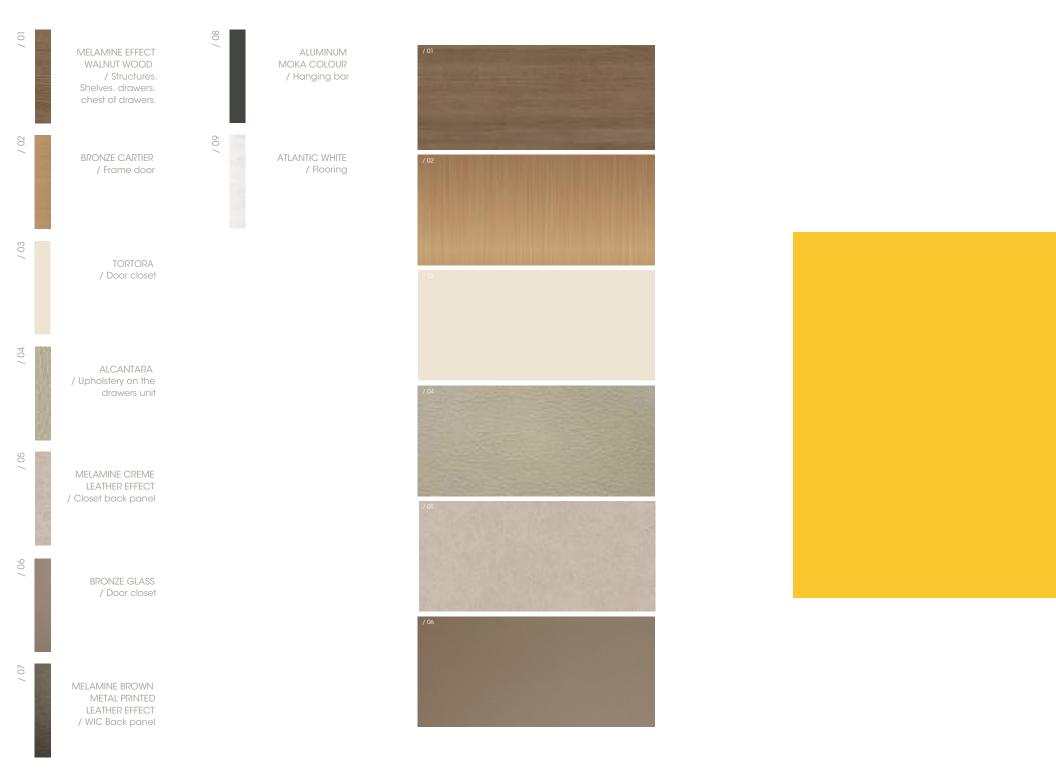

KITCHENS

01

GREIGE / Internal drawers

/ 08

/ 02

BRONZE CARTIER / Undertop profile and Baseboard

/ 03

CALACATTA ORO /Counter top and backsplash

/ 04

ATLANTIC WHITE
/ Rooring

90 /

GLOSSY LACQUERED WHITE / Wall cabinet

00/

MIRROR / Back wall cabinet

/ 02

CLEAR GLASS / Fire top

/ 08

GREIGE / Internal drawers

BATHROOMS

/ 02

BRONZE CARTIER / Undertop profile and Baseboard

/ 03

CALACATTA ORO /Counter top and backsplash

/ 04

ATLANTIC WHITE / Rooring

/ 05

GLOSSY LACQUERED WHITE / Wall cabinet

90 /

MIRROR / Back wall cabinet

/ 02

CLEAR GLASS / Fire top

WALK IN CLOSETS | CLOSETS