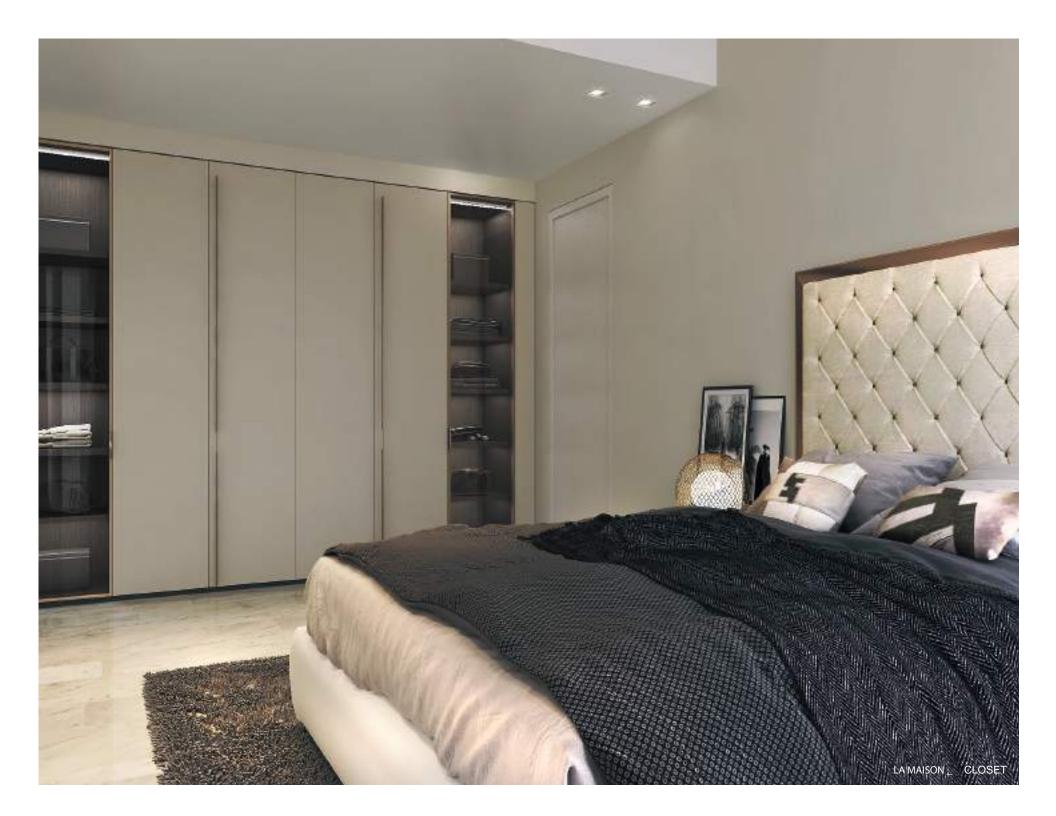

ATLANTIC WHITE / Rooring

/ 05

GLOSSY LACQUERED WHITE / Wall cabinet

90 /

MIRROR / Back wall cabinet

/ 02

CLEAR GLASS / Fire top

WALK IN CLOSETS | CLOSETS