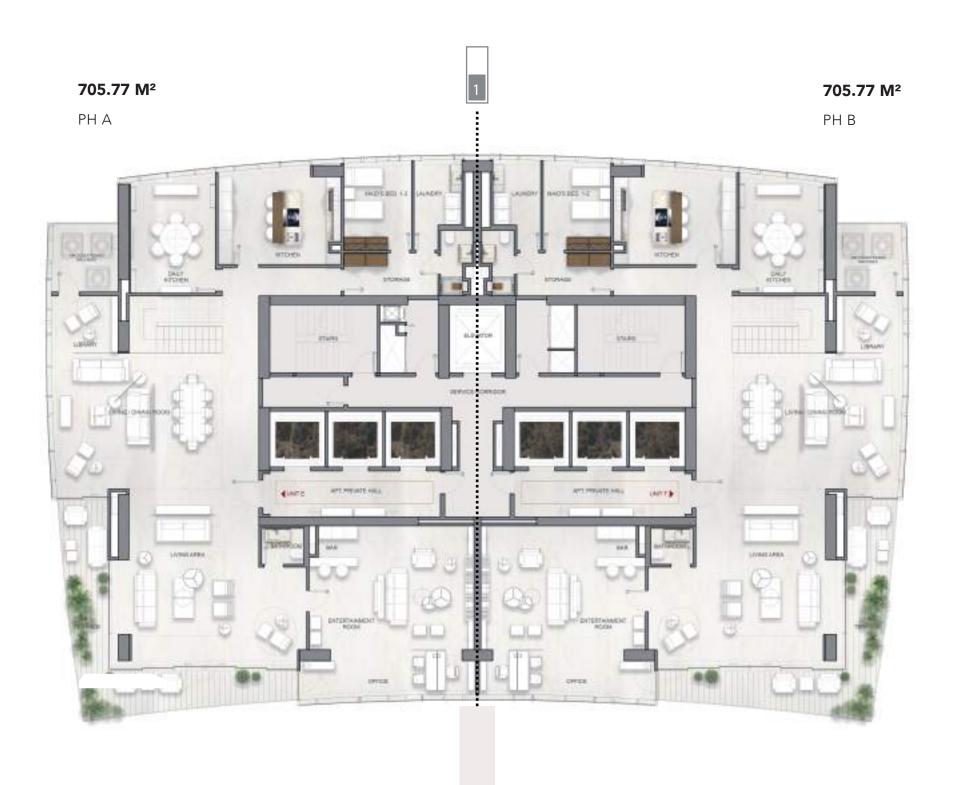

## APARTMENTS

382.14 M 382.14 M

422.82 M 344.56 M

Unit C Unit D

**PENTHOUSES** 

05

PH **768.69 M**<sup>2</sup>

PH **851.75 M**<sup>2</sup>