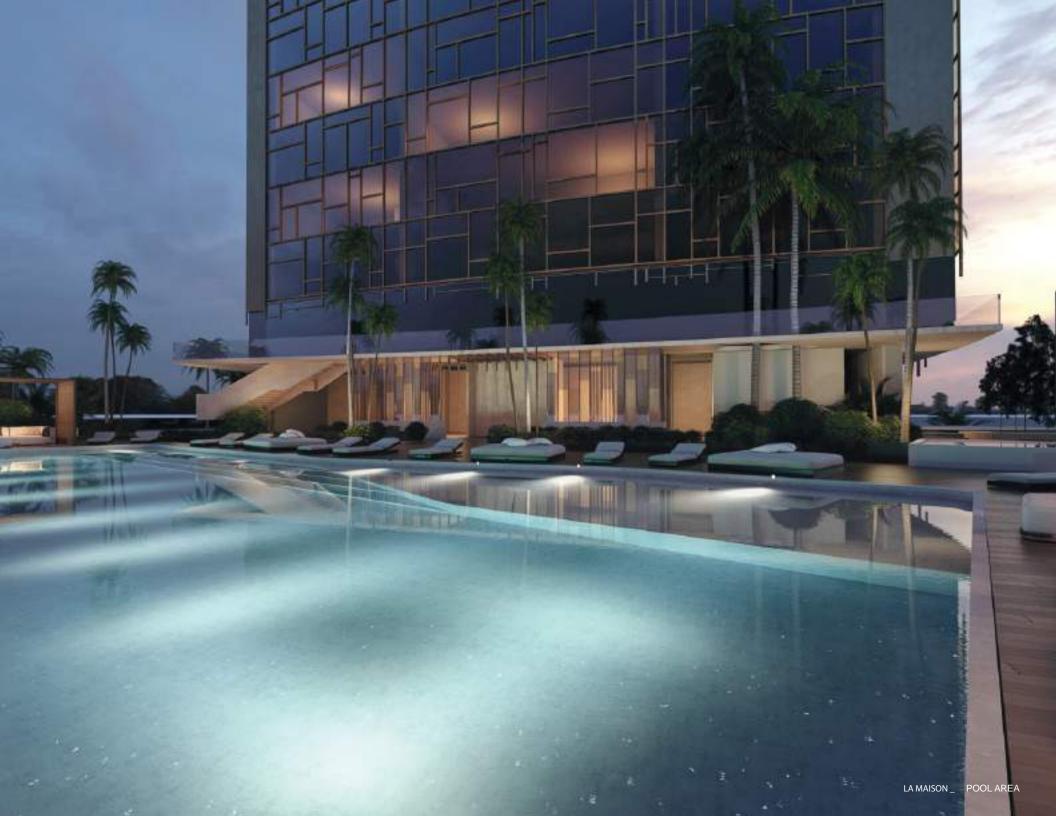

The water and the blue tones play a fundamental role in the exteriors, mingling and mixing with the reflections of the sky on the large windows

That the natural world could be a de facto part of this design project meant a great deal to its overall direction and flow.

## **COMMON AREAS**