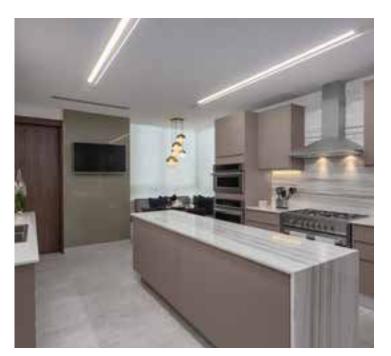

## THE APARTMENTS

Wide and Curve Balcony
Spectacular view to the sea
Modern finishes in every area
Marble floor in all areas
European designed Kitchen with a waterfall topping isle
Bathrooms with decorative mirrors
Walk-in closets in every bedrooms
Just 2 apartments per level

## BON APPETITE!

Each apartment has a spectacular and wide closed kitchen with an intimate breakfast bar and a modern isle with waterfall Silestone toppings.