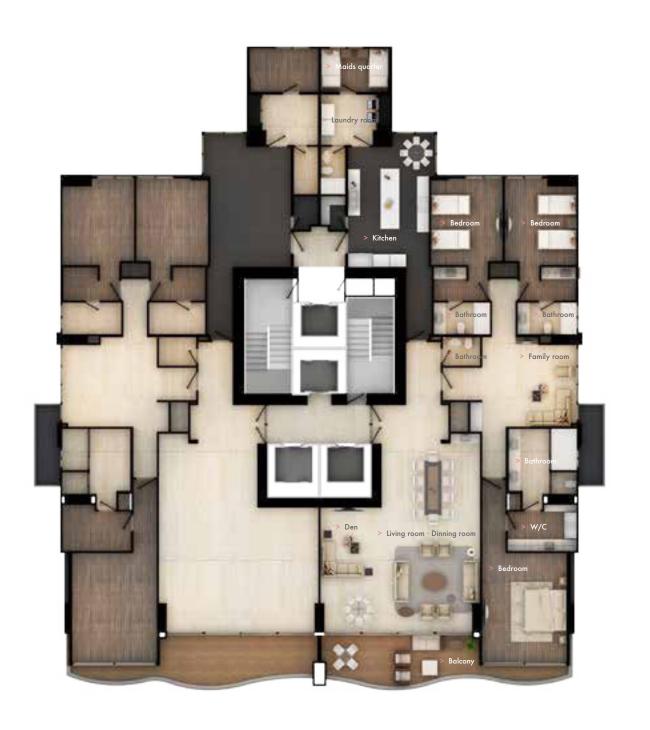

#### FLOOR PLAN 320m2

3 Bedrooms
3.5 Bathrooms
Maids quarter
Living room · Dinning
room
Family room
Kitchen
Laundry room
Balcony

## THE APARTMENTS

Wide and Curve Balcony
Spectacular view to the sea
Modern finishes in every area
Marble floor in all areas
European designed Kitchen with a waterfall topping isle
Bathrooms with decorative mirrors
Walk-in closets in every bedrooms
Just 2 apartments per level