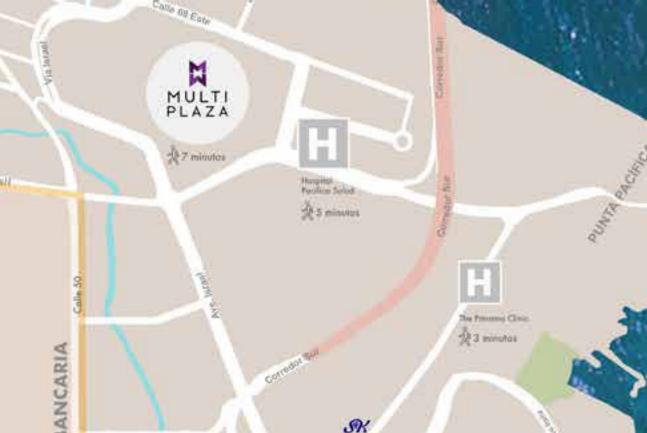

#### AT PUNTA PAITILLA

he Towers is located in one of the most luxurious zones in the center of the City: close to

- 3 of the most important hospitals of the city (Pacífica Salud Hospital, Paitilla Medical Center, Pacific Center)
- 2 of the city's most important malls (Multicentro and Multi Plaza)
- only 10 minutes from Casco Viejo, the city's most entertaining zone, close to Cinta Costera a City's main road
- 5 minutes walking from the Banking Area

#### ▶ Why Paitilla?

Paitilla's community is very classical and next to Punta Pacifica are the most luxurious zones at the center of the city. Is not just a very prestigious zone but it gives you the privilege to live 10 minutes from Casco Antiguo, 5 minutes from the malls and the city's most important hospitals