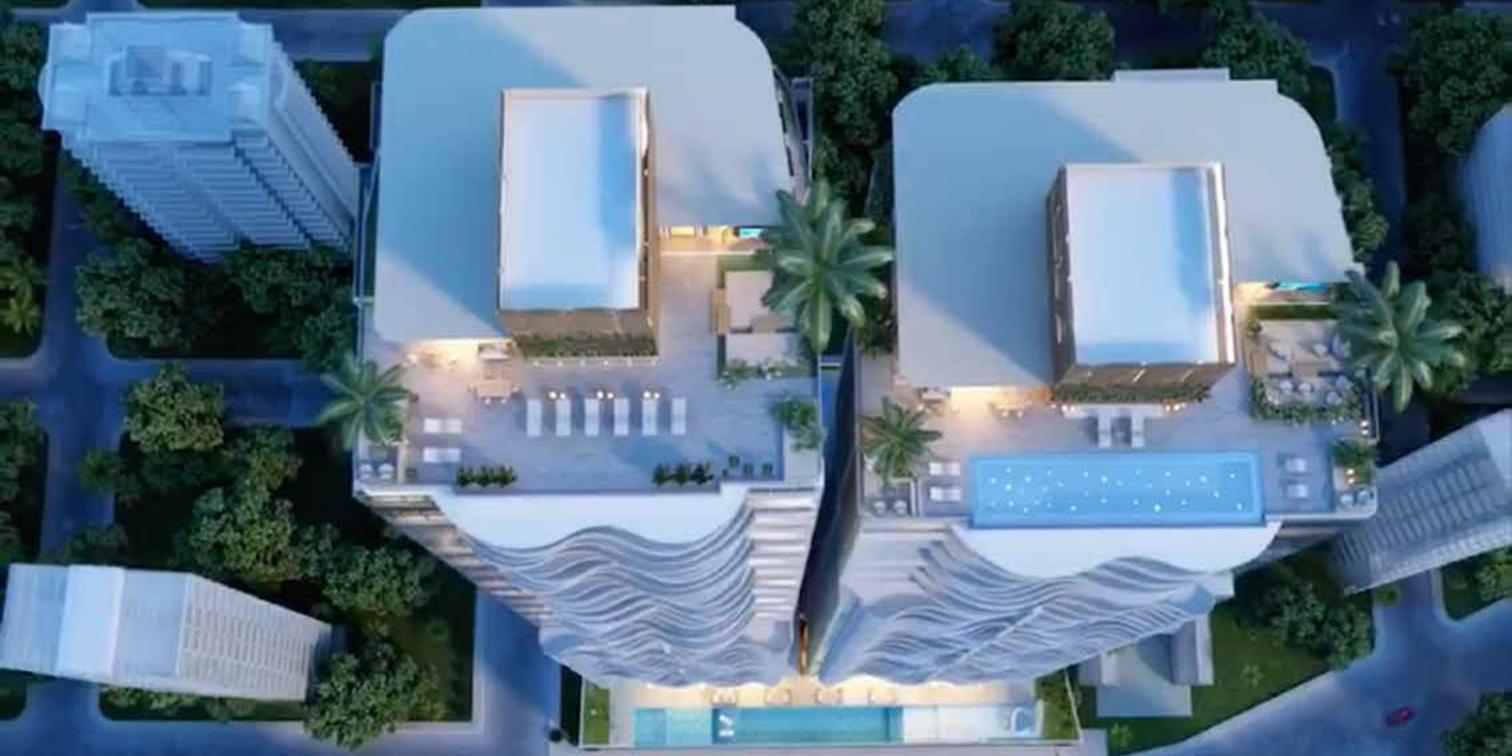

## THE EXPERIENCE AT THE TOWERS

#### SKYDECK

Outdoors VIP Cinema
Spa
Sushi Bar
Yoga and meditation room
Infinity Pool
Tanning area
Roofed Terrace
Conference room and offices

#### SOCIAL AREA

Infinity pool
Basketball court
Football court
Tennis court
Gym
Boxing ring
Children's playroom
Sports bar
Roofed Terrace
Tanning Area
Party room

AS