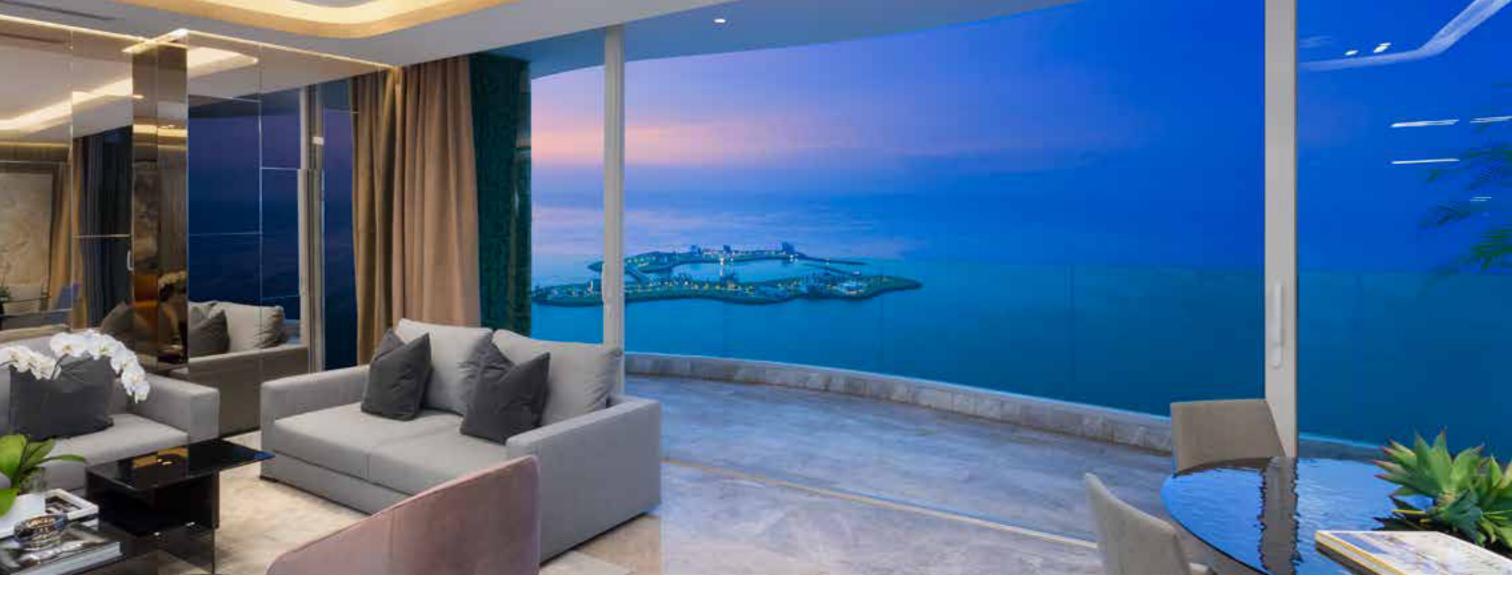

## THE APARTMENTS

Wide and Curve Balcony
Spectacular view to the sea
Modern finishes in every area
Marble floor in all areas
European designed Kitchen with a waterfall topping isle
Bathrooms with decorative mirrors
Walk-in closets in every bedrooms
Just 2 apartments per level

## THE VIEW

For its position, **THE TOWERS** offers one of the best views of Punta Paitilla. Besides, we managed to amplify the view's angle from every apartment due to its curved windows.