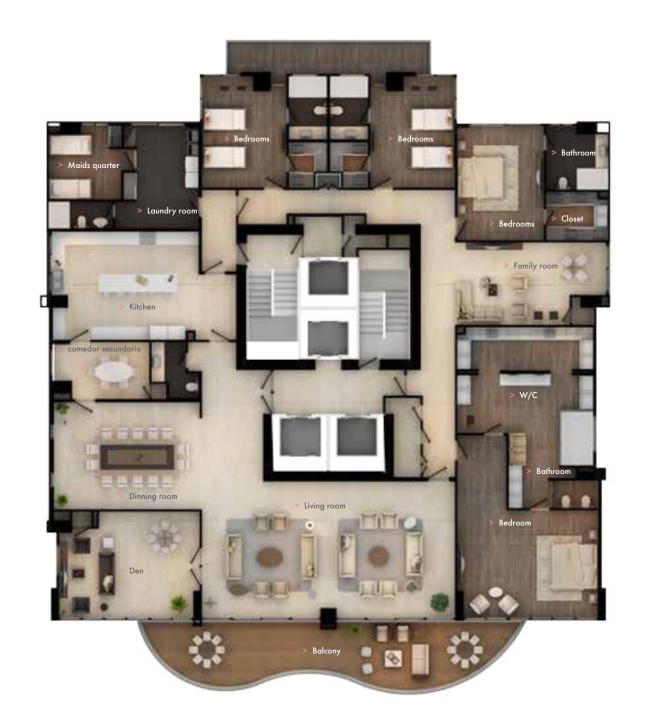

#### FLOOR PLAN 615<sub>m2</sub>

4 Bedrooms
4.5 Bathrooms
Maids quarter
Living room
Dinning room
Family room
Kitchen
Laundry room
Balcony

Médico Poista

Clista Castera

PUNTA PAITLLA

Marina de la isla