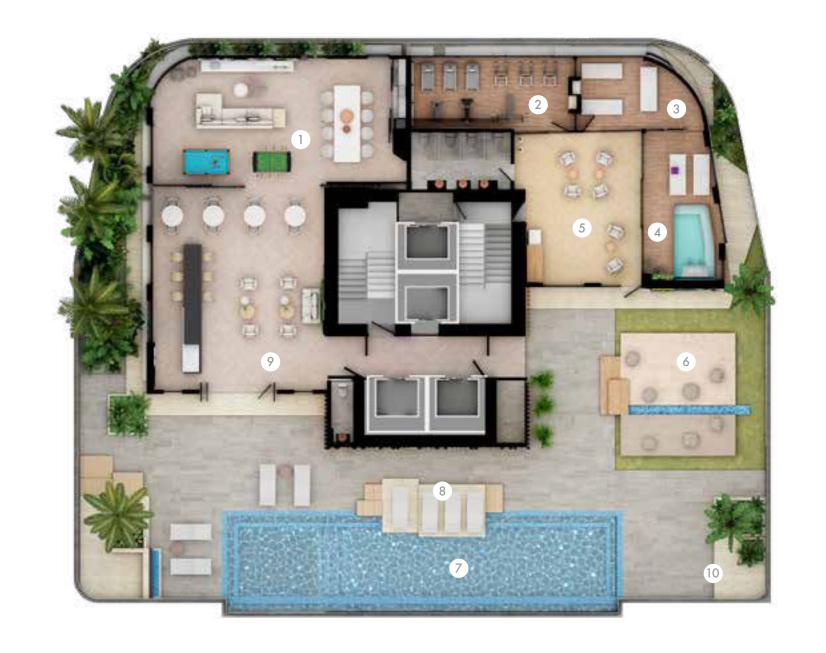

#### SOCIAL AREA LEVEL 6 - 3,500M2

#### Social Area Level 6

- 1. Football Court
- 2. Tennis Court
- 3. Children's Park
  - 4. Sports Bar
  - 5. Party Room
  - 6. Infinity Pool
- 7. Tanning Area
- 8. Work Station
- 9. Conference Room
  - 10. VIP Cinema
    - 11. Library
    - 12. Gym
- 13. Basketball Court
- 14. Children's play room
  - 15. Boxing Ring