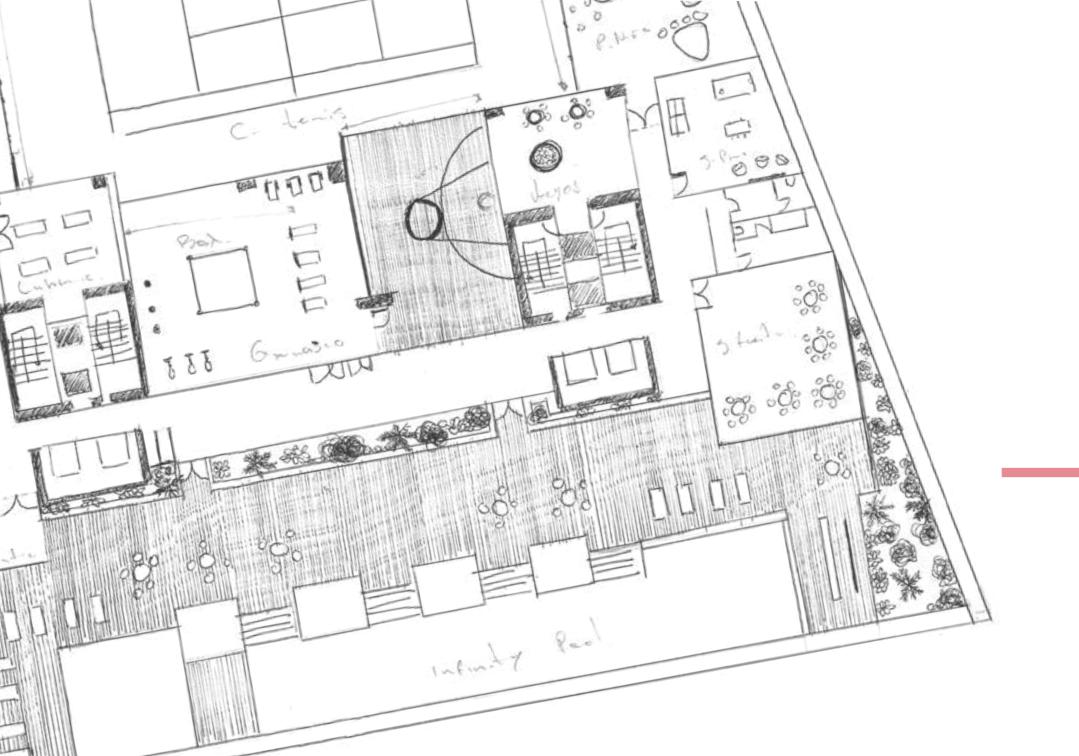

#### SOCIAL AREA LEVEL 6 - 3,500M2

#### Social Area Level 6

- 1. Football Court
- 2. Tennis Court
- 3. Children's Park
  - 4. Sports Bar
  - 5. Party Room
  - 6. Infinity Pool
- 7. Tanning Area
- 8. Work Station
- 9. Conference Room
  - 10. VIP Cinema
    - 11. Library
    - 12. Gym
- 13. Basketball Court
- 14. Children's play room
  - 15. Boxing Ring