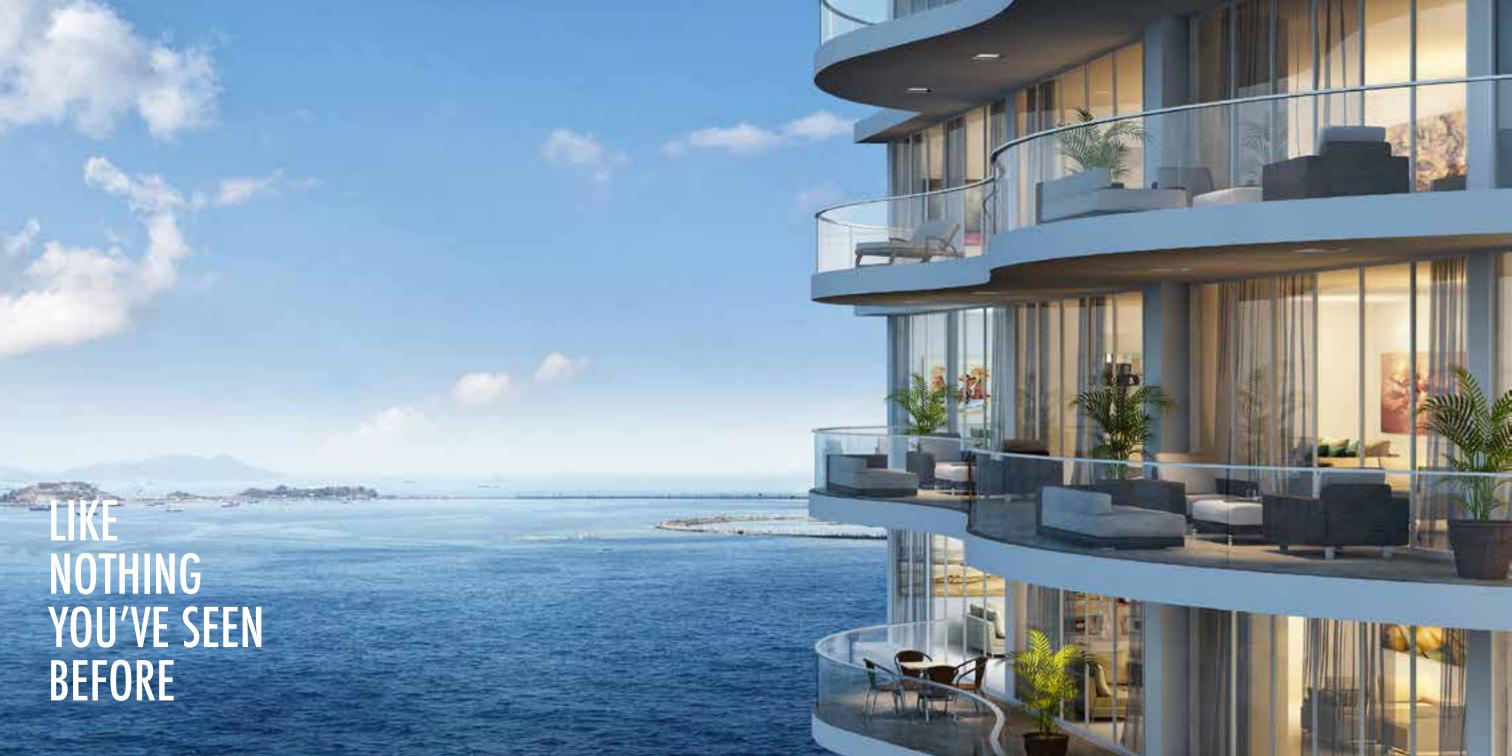

## THE APARTMENTS

Wide and Curve Balcony
Spectacular view to the sea
Modern finishes in every area
Marble floor in all areas
European designed Kitchen with a waterfall topping isle
Bathrooms with decorative mirrors
Walk-in closets in every bedrooms
Just 2 apartments per level

## THE VIEW

For its position, **THE TOWERS** offers one of the best views of Punta Paitilla. Besides, we managed to amplify the view's angle from every apartment due to its curved windows.

#### ▶ WHO WAS IT DESIGNED FOR?

For young families with modern tendencies, families that dream of a home with trendy finishes. Everything is focused on the current tendencies, for instance, the curved balconies with unique and sophisticated details that also generates extra amplitude to each terrace. We hired an argentinian company in association with Carolina Castrillón for thorough choice of every detail, faucet, materials and finishes.