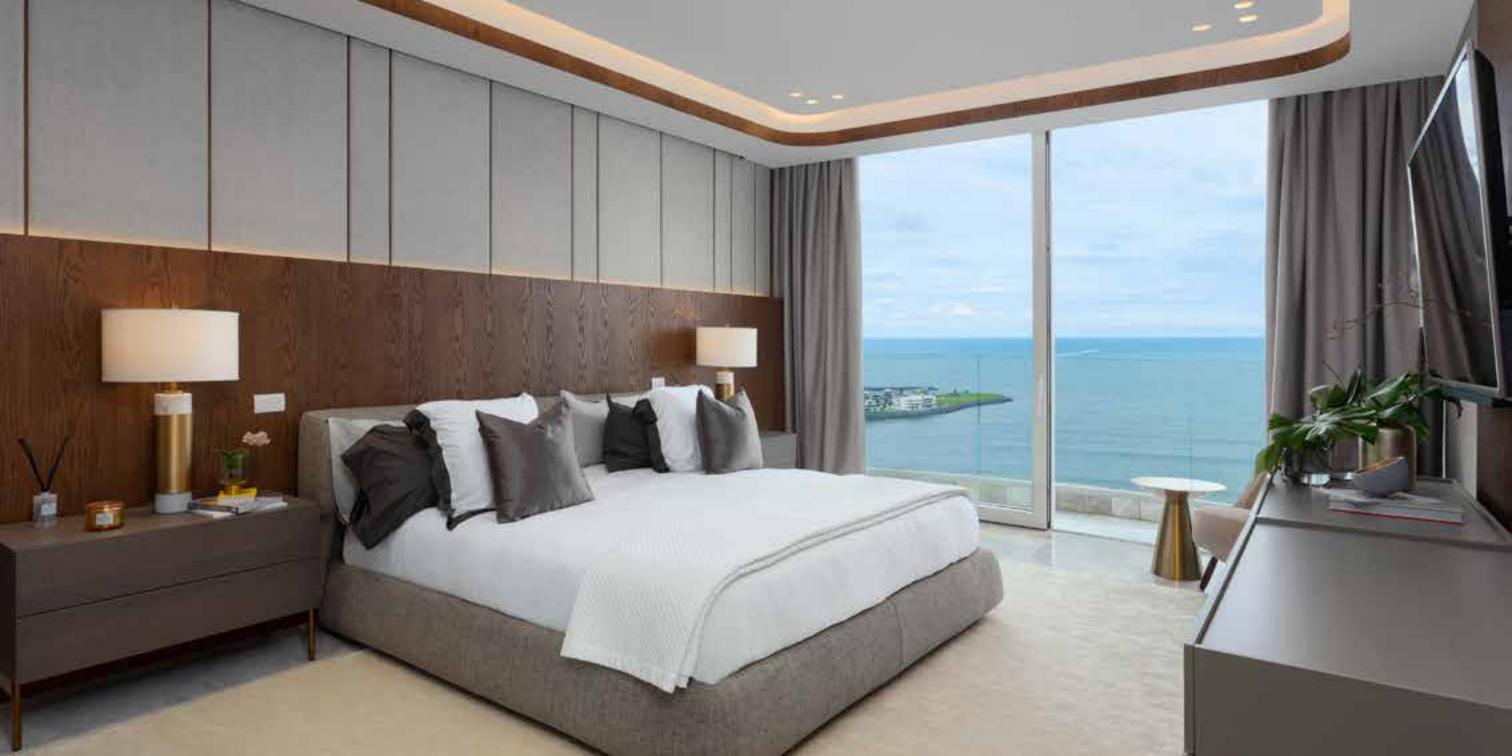

## THE APARTMENTS

Wide and Curve Balcony
Spectacular view to the sea
Modern finishes in every area
Marble floor in all areas
European designed Kitchen with a waterfall topping isle
Bathrooms with decorative mirrors
Walk-in closets in every bedrooms
Just 2 apartments per level

## THE VIEW

For its position, **THE TOWERS** offers one of the best views of Punta Paitilla. Besides, we managed to amplify the view's angle from every apartment due to its curved windows.

## BON APPETITE!

Each apartment has a spectacular and wide closed kitchen with an intimate breakfast bar and a modern isle with waterfall Silestone toppings.