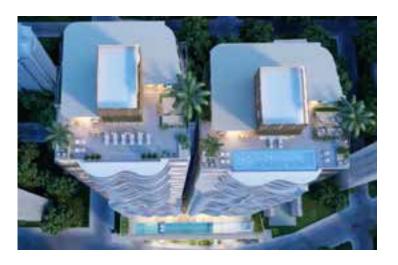

## THE EXPERIENCE AT THE TOWERS

#### SKYDECK

Outdoors VIP Cinema
Spa
Sushi Bar
Yoga and meditation room
Infinity Pool
Tanning area
Roofed Terrace
Conference room and offices

#### SOCIAL AREA

Infinity pool
Basketball court
Football court
Tennis court
Gym
Boxing ring
Children's playroom
Sports bar
Roofed Terrace
Tanning Area
Party room

AS

#### SOCIAL AREA LEVEL 6 - 3,500M2

#### Social Area Level 6

- 1. Football Court
- 2. Tennis Court
- 3. Children's Park
  - 4. Sports Bar
  - 5. Party Room
  - 6. Infinity Pool
- 7. Tanning Area
- 8. Work Station
- 9. Conference Room
  - 10. VIP Cinema
    - 11. Library
    - 12. Gym
- 13. Basketball Court
- 14. Children's play room
  - 15. Boxing Ring