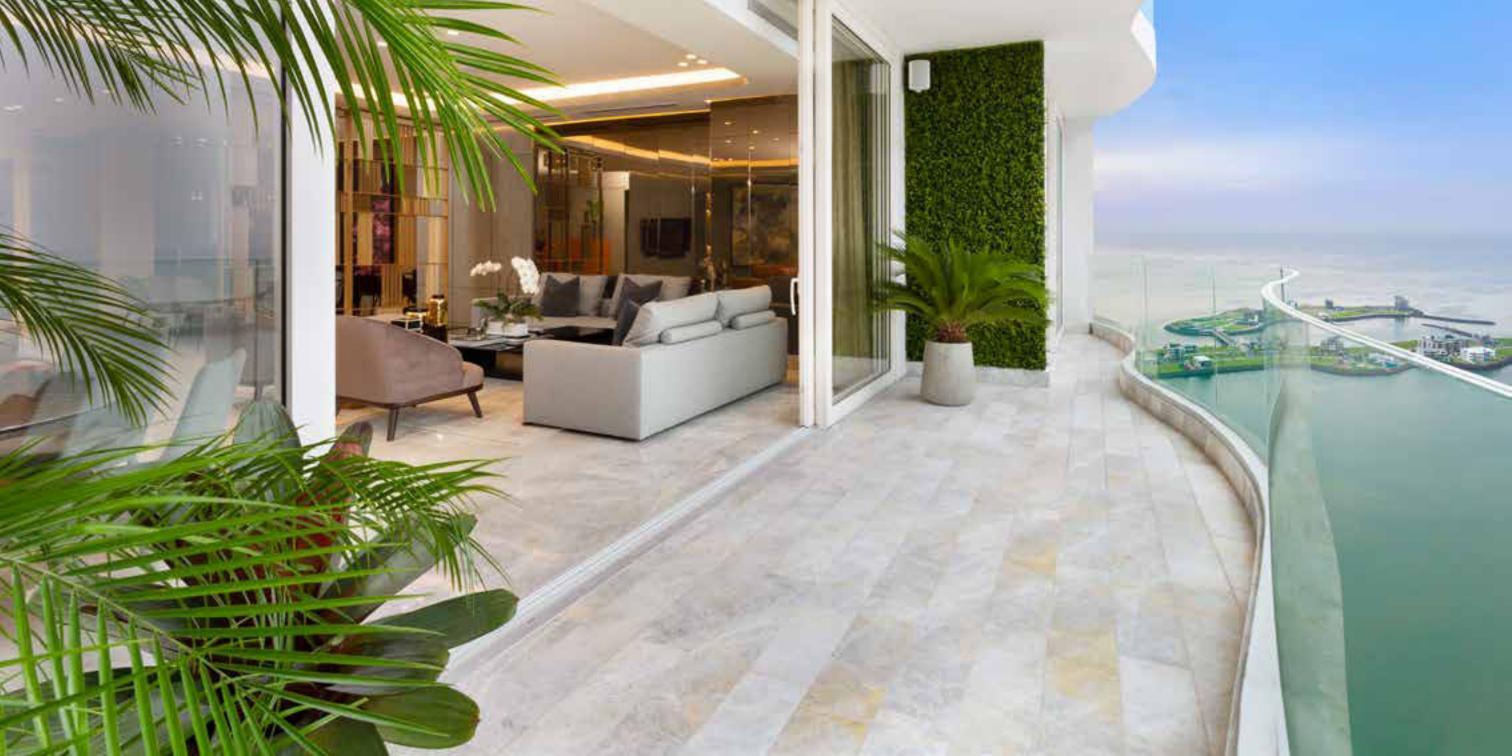

## THE APARTMENTS

Wide and Curve Balcony
Spectacular view to the sea
Modern finishes in every area
Marble floor in all areas
European designed Kitchen with a waterfall topping isle
Bathrooms with decorative mirrors
Walk-in closets in every bedrooms
Just 2 apartments per level

## THE VIEW

For its position, **THE TOWERS** offers one of the best views of Punta Paitilla. Besides, we managed to amplify the view's angle from every apartment due to its curved windows.