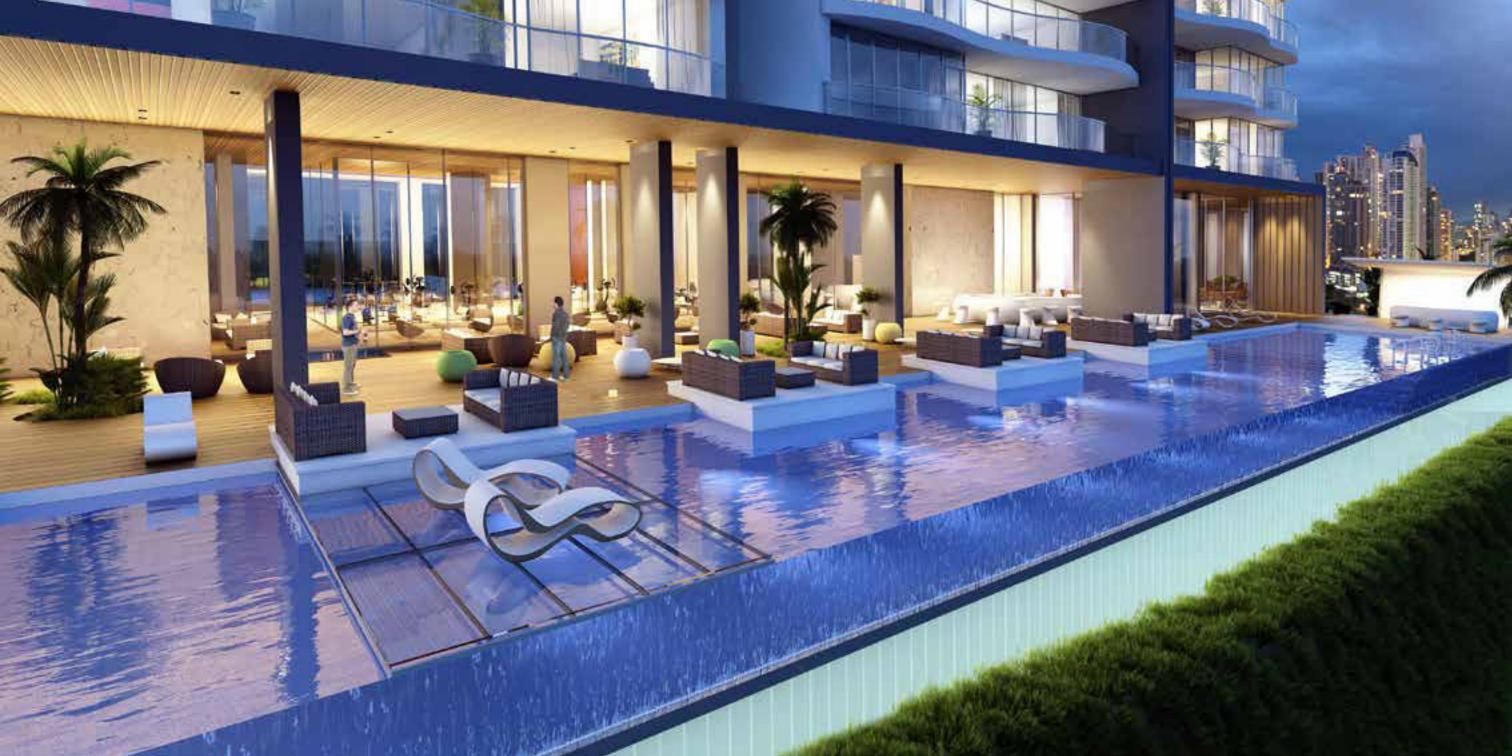

#### SKYDECK

Outdoors VIP Cinema
Spa
Sushi Bar
Yoga and meditation room
Infinity Pool
Tanning area
Roofed Terrace
Conference room and offices

#### SOCIAL AREA

Infinity pool
Basketball court
Football court
Tennis court
Gym
Boxing ring
Children's playroom
Sports bar
Roofed Terrace
Tanning Area
Party room

AS