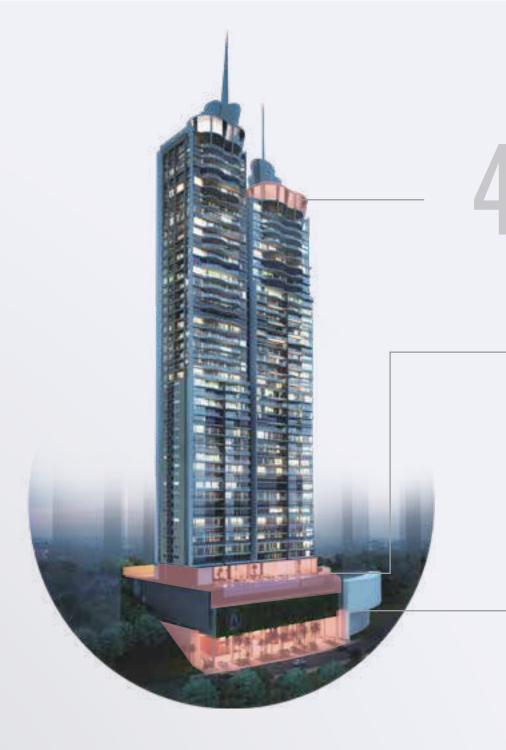

#### SKYDECK

Outdoors VIP Cinema
Spa
Sushi Bar
Yoga and meditation room
Infinity Pool
Tanning area
Roofed Terrace
Conference room and offices

#### SOCIAL AREA

Infinity pool
Basketball court
Football court
Tennis court
Gym
Boxing ring
Children's playroom
Sports bar
Roofed Terrace
Tanning Area
Party room

AS

#### SKYDECK Nivel 46

#### Skydeck Nivel 46

1. Sports bar

2. Gym

3. Spa

4. Yoga and Meditation room

5. Conference room and offices

6. Outdoor VIP Cinema

7. Infinity pool

8. Tanning Area

9. Sushi bar

10. Roofed Terrace

#### SOCIAL AREA LEVEL 6 - 3,500M2

#### Social Area Level 6

- 1. Football Court
- 2. Tennis Court
- 3. Children's Park
  - 4. Sports Bar
  - 5. Party Room
  - 6. Infinity Pool
- 7. Tanning Area
- 8. Work Station
- 9. Conference Room
  - 10. VIP Cinema
    - 11. Library
    - 12. Gym
- 13. Basketball Court
- 14. Children's play room
  - 15. Boxing Ring