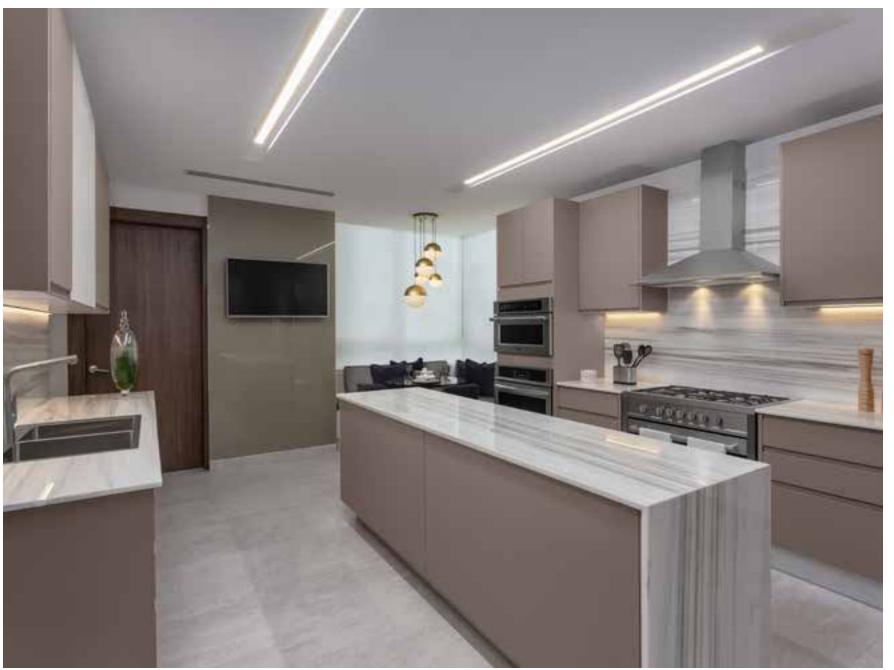

## BON APPETITE!

Each apartment has a spectacular and wide closed kitchen with an intimate breakfast bar and a modern isle with waterfall Silestone toppings.