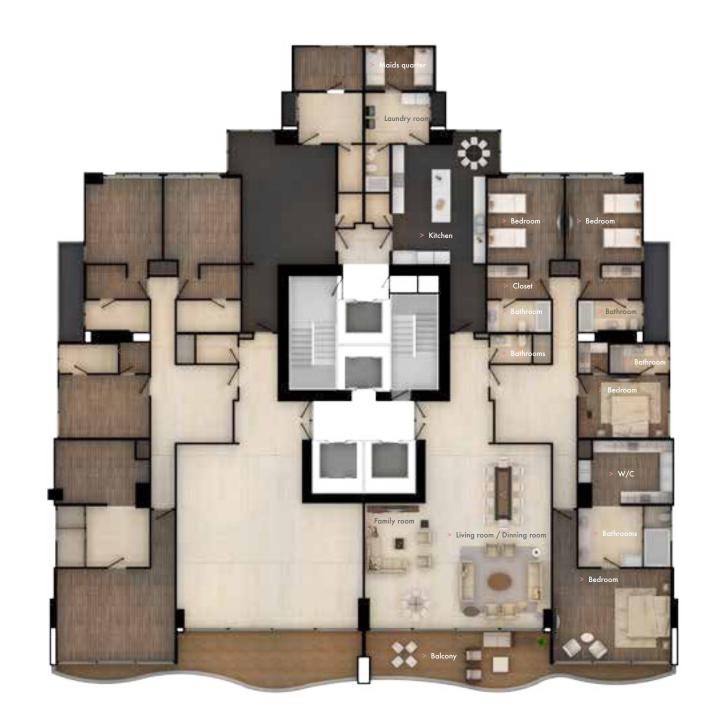

#### FLOOR PLAN 390<sub>m2</sub>

4 Bedrooms
4.5 Bathrooms
Maids quarter
Living room
Dinning room
Family room
Kitchen
Laundry room
Balcony

#### FLOOR PLAN 615<sub>m2</sub>

4 Bedrooms
4.5 Bathrooms
Maids quarter
Living room
Dinning room
Family room
Kitchen
Laundry room
Balcony

Médico Poista

Clista Castera

PUNTA PAITLLA

Marina de la isla