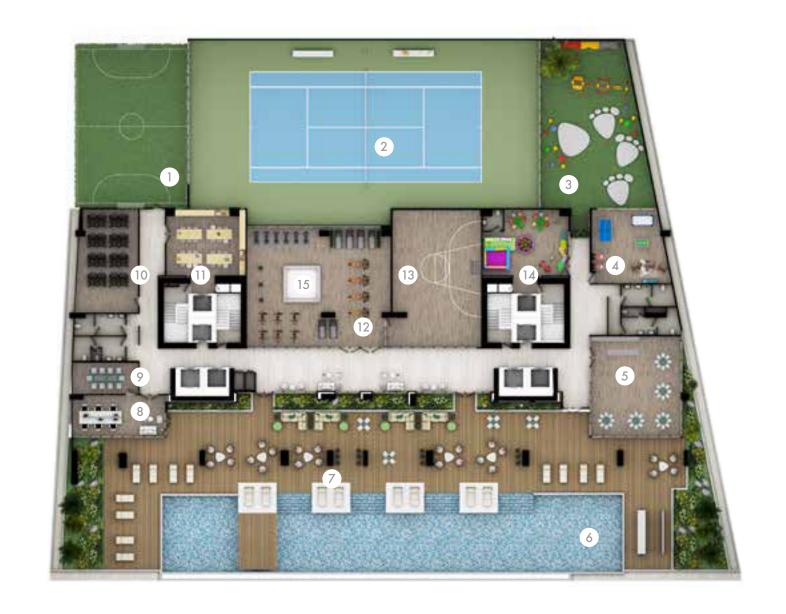

#### SOCIAL AREA LEVEL 6 - 3,500M2

#### Social Area Level 6

- 1. Football Court
- 2. Tennis Court
- 3. Children's Park
  - 4. Sports Bar
  - 5. Party Room
  - 6. Infinity Pool
- 7. Tanning Area
- 8. Work Station
- 9. Conference Room
  - 10. VIP Cinema
    - 11. Library
    - 12. Gym
- 13. Basketball Court
- 14. Children's play room
  - 15. Boxing Ring

#### HEALTHY LIFESTYLE

Because we support an active and healthy lifestyle we've designed multiple sport courts in different areas of **THE TOWERS**. A Boxing Ring, an illuminated closed indoors basketball court, a fully equipped gym and much more.

### FITNESS CENTER

In **THE TOWERS**, you are our priority and with the goal of promoting an active and healthy lifestyle we have designed more than 3,500m2 of Social Area with multiple sport courts, including Tennis, Basketball and Soccer.