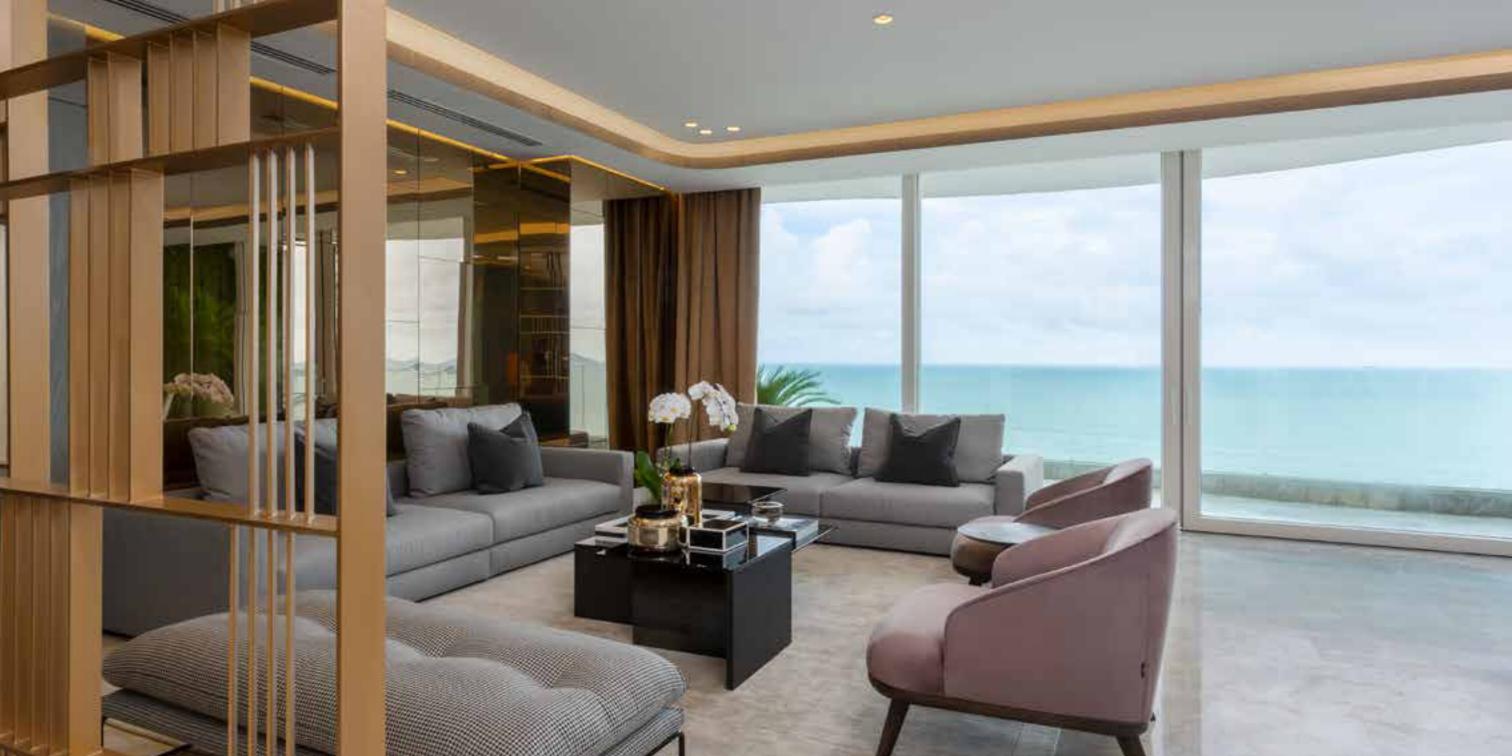

## THE APARTMENTS

Wide and Curve Balcony
Spectacular view to the sea
Modern finishes in every area
Marble floor in all areas
European designed Kitchen with a waterfall topping isle
Bathrooms with decorative mirrors
Walk-in closets in every bedrooms
Just 2 apartments per level

## THE VIEW

For its position, **THE TOWERS** offers one of the best views of Punta Paitilla. Besides, we managed to amplify the view's angle from every apartment due to its curved windows.