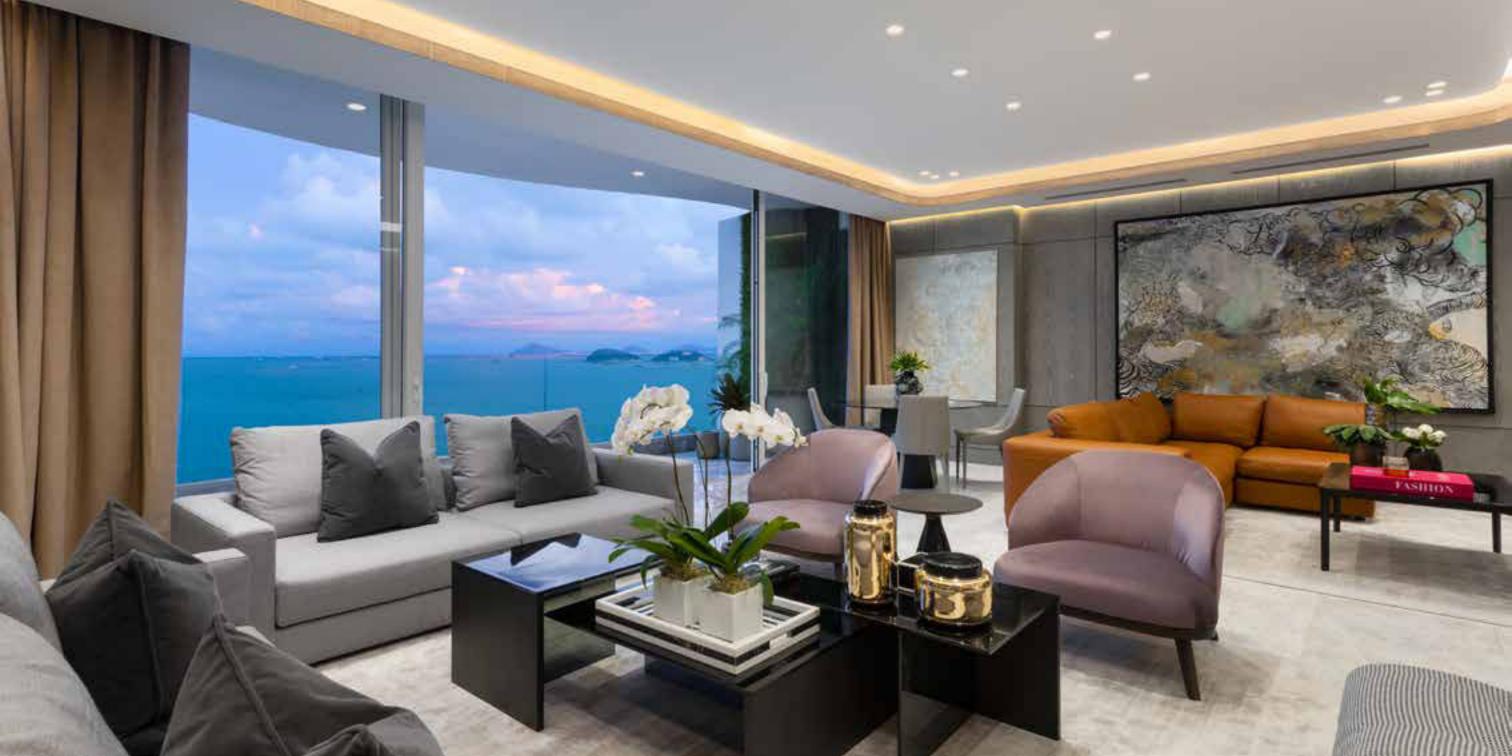

## THE APARTMENTS

Wide and Curve Balcony
Spectacular view to the sea
Modern finishes in every area
Marble floor in all areas
European designed Kitchen with a waterfall topping isle
Bathrooms with decorative mirrors
Walk-in closets in every bedrooms
Just 2 apartments per level

## THE VIEW

For its position, **THE TOWERS** offers one of the best views of Punta Paitilla. Besides, we managed to amplify the view's angle from every apartment due to its curved windows.